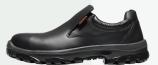

**VENUS S3** S3-Safetyshoe with sole plate for wet work

The safety shoe you'll forget you're wearing.

The Venus is a low profile, easy on / easy off shoe that you'll barely notice you're wearing. A good all-round choice for a variety of industries and occupations like Logistics, Food and the Security services. Its smooth, easy to clean contours offer additional hygiene advantages over and above lace up shoes. It's perfect for a 'quick change' from office to factory floor or walking between one facility and another. And, according to many satisfied wearers, it's as comfortable as it is safe.