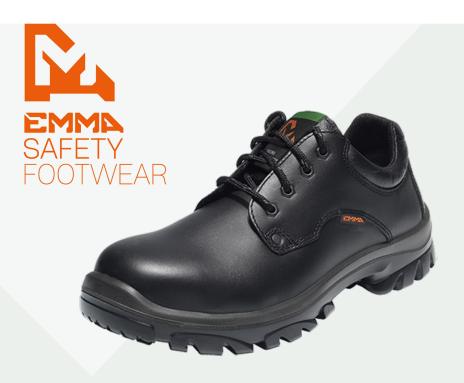

## TOM

O2-Work shoe without steel toecap

Tom, the shoe you'll find that's a way better fit.

The Tom is a dependably supportive shoe for enhanced foot comfort. It's an ideal choice for people who spend hours on their feet such as professionals in Catering or Security & Services. There's no toe cap so weight is remarkably reduced, making it an active, very comfortable and versatile shoe that's easy to clean and maintain.

## Artikelnummer

MM709542

FIT D

SIZE RANGE 37-48

COLOR Black

UPPER MATERIAL Full Grain Leather

LINING MATERIAL Hydro-Tec® Antibacterial

INSOLE Non woven Antistatic

INLAY SOLE Anti bacterial

TOE CAP None

PROTECTIVE LAYER None

UPPER CONSTRUCTION Strobel-stitched

MIDSOLE PU

OUTSOLE PU | GripForce® Easy Twist

OUTER TOE CAP None

FASTENING TYPE Laces Black/Grey RPET

WORKING 95 CM

EUROPEAN STANDARD EN ISO 20347:2012

ANTISTATIC PROPERTIES Antistatic 0,1 - 1000 M Ohm

ANTI-SLIP SRC