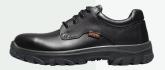

## TOM

O2-Work shoe without steel toecap

Tom, the shoe you'll find that's a way better fit.

The Tom is a dependably supportive shoe for enhanced foot comfort. It's an ideal choice for people who spend hours on their feet such as professionals in Catering or Security & Services. There's no toe cap so weight is remarkably reduced, making it an active, very comfortable and versatile shoe that's easy to clean and maintain.

## Artikelnummer

MM709542

FIT D

SIZE RANGE 37-48

COLOR Black

UPPER MATERIAL Full Grain Leather

LINING MATERIAL Hydro-Tec® Antibacterial

INSOLE Non woven Antistatic

INLAY SOLE Anti bacterial

TOE CAP None

PROTECTIVE LAYER None

UPPER CONSTRUCTION Strobel-stitched

MIDSOLE PU

OUTSOLE PU | GripForce® Easy Twist

OUTER TOE CAP None

FASTENING TYPE Laces Black/Grey RPET

WORKING 95 CM

EUROPEAN STANDARD EN ISO 20347:2012

ANTISTATIC PROPERTIES Antistatic 0,1 - 1000 M Ohm

ANTI-SLIP SRC