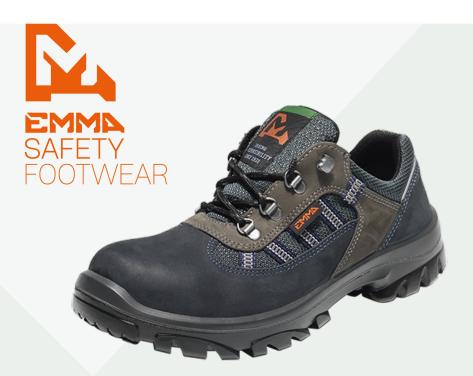

**SPA** S2-Safety shoe for wet working conditions

Fuelled by Hydro-Tec® Antibacterial to keep feet fresh and dry.

A contemporary design heavily influenced by the outdoor shoe sector with a similarly easy 'onfoot feel'. The Spa's nubuck leather uppers provide good foot and shank support, yet are soft, supple and highly comfortable. The shoe offers all round protection with a steel toe cap. On foot freshness is guaranteed with EMMA's unique Hydro-Tec® Antibacterial for drier, fresher feet.

## Artikelnummer

MM706540 MM707560

| 07560                 |  |                                        |
|-----------------------|--|----------------------------------------|
| FIT                   |  | D-XD                                   |
| SIZE RANGE            |  | 35-48                                  |
| COLOR                 |  | Blue / Grey                            |
| UPPER MATERIAL        |  | Nubuck / Cordura®                      |
| LINING MATERIAL       |  | Hydro-Tec® Antibacterial               |
| INSOLE                |  | Non woven Antistatic                   |
| INLAY SOLE            |  | Anti bacterial                         |
| TOE CAP               |  | Steel / EN ISO 22568-1:2019            |
| PROTECTIVE LAYER      |  | None                                   |
| UPPER CONSTRUCTION    |  | Strobel-stitched                       |
| MIDSOLE               |  | PU                                     |
| OUTSOLE               |  | PU   GripForce® Easy Twist             |
| OUTER TOE CAP         |  | None                                   |
| FASTENING TYPE        |  | Laces Black/Grey RPET<br>WORKING 95 CM |
| EUROPEAN STANDARD     |  | EN ISO 20345:2011                      |
| ANTISTATIC PROPERTIES |  | Antistatic 0,1 - 1000 M Ohm            |
| ANTI-SLIP             |  | SRC                                    |
|                       |  |                                        |