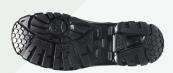

## Artikelnummer

MM706540 MM707560

| 07560                 |  |                                        |
|-----------------------|--|----------------------------------------|
| FIT                   |  | D-XD                                   |
| SIZE RANGE            |  | 35-48                                  |
| COLOR                 |  | Blue / Grey                            |
| UPPER MATERIAL        |  | Nubuck / Cordura®                      |
| LINING MATERIAL       |  | Hydro-Tec® Antibacterial               |
| INSOLE                |  | Non woven Antistatic                   |
| INLAY SOLE            |  | Anti bacterial                         |
| TOE CAP               |  | Steel / EN ISO 22568-1:2019            |
| PROTECTIVE LAYER      |  | None                                   |
| UPPER CONSTRUCTION    |  | Strobel-stitched                       |
| MIDSOLE               |  | PU                                     |
| OUTSOLE               |  | PU   GripForce® Easy Twist             |
| OUTER TOE CAP         |  | None                                   |
| FASTENING TYPE        |  | Laces Black/Grey RPET<br>WORKING 95 CM |
| EUROPEAN STANDARD     |  | EN ISO 20345:2011                      |
| ANTISTATIC PROPERTIES |  | Antistatic 0,1 - 1000 M Ohm            |
| ANTI-SLIP             |  | SRC                                    |
|                       |  |                                        |