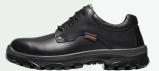

## ROY

S2-Safety shoe for wet working conditions

A great all-round shoe with good all-round protection

The lower, shoe version of the Ringo. Roy is a versatile shoe with wipe clean uppers and an 'easy clean' sole. The shoe sculpts itself to the wearer's foot which is why it's worn by professionals across a variety of industries especially those which involve hours of walking such as Security & Services. Made with easy care and maintenance in mind, the Roy is also popular with people working in Food and Catering. For peace of mind, an internal toe cap provides resilient protection against falling objects and unforeseen hazards.

## Artikelnummer

MM700540 MM701560

> FIT D-XD SIZE RANGE 35-49 TOE CAP PROTECTIVE LAYER None UPPER CONSTRUCTION Strobel-stitched MIDSOLE PU OUTER TOE CAP None

EUROPEAN STANDARD ANTI-SLIP SRC

COLOR Black UPPER MATERIAL Full Grain Leather LINING MATERIAL Hydro-Tec® Antibacterial INSOLE Non woven Antistatic INLAY SOLE Anti bacterial Steel / EN ISO 22568-1:2019 OUTSOLE PU | GripForce® Easy Twist FASTENING TYPE Laces Black/Orange RPET WORKING 95 CM EN ISO 20345:2011 ANTISTATIC PROPERTIES Antistatic 0,1 - 1000 M Ohm