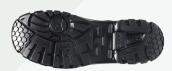

## Artikelnummer

MM700540 MM701560

> FIT D-XD SIZE RANGE 35-49 TOE CAP PROTECTIVE LAYER None UPPER CONSTRUCTION Strobel-stitched MIDSOLE PU OUTER TOE CAP None

EUROPEAN STANDARD ANTI-SLIP SRC

COLOR Black UPPER MATERIAL Full Grain Leather LINING MATERIAL Hydro-Tec® Antibacterial INSOLE Non woven Antistatic INLAY SOLE Anti bacterial Steel / EN ISO 22568-1:2019 OUTSOLE PU | GripForce® Easy Twist FASTENING TYPE Laces Black/Orange RPET WORKING 95 CM EN ISO 20345:2011 ANTISTATIC PROPERTIES Antistatic 0,1 - 1000 M Ohm