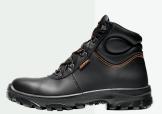

**PATRICK** S3-Safetyshoe with sole plate for wet work

Stay fit, fresh and focused on the job.

The Paul is a lower model of the Patrick, it's an all-round, flexible work shoe that's tough enough to deal with the majority of work environments. An ideal choice for a wide variety of occupations. From Logistics to Chemicals, to Agriculture and the Security Services, it's an ideal choice when optimal foot protection is required. There's a strong, solid steel plate in the sole and resilient leather uppers to defend the feet from unexpected hazards. Perfectly balanced, anatomical arch support will keep you feeling fit and fresh, all day every day.

## Artikelnummer

MM730846 MM731866

| FIT                   | D-XD                                      |
|-----------------------|-------------------------------------------|
| SIZE RANGE            | 37-48                                     |
| COLOR                 | Black                                     |
| UPPER MATERIAL        | Full Grain Leather                        |
| LINING MATERIAL       | Hydro-Tec® Antibacterial                  |
| INSOLE                | Non woven Antistatic                      |
| INLAY SOLE            | Anti bacterial                            |
| TOE CAP               | Steel / EN ISO 22568-1:2019               |
| PROTECTIVE LAYER      | Stainless Steel / EN<br>22568-3:2019      |
| UPPER CONSTRUCTION    | Strobel-stitched                          |
| MIDSOLE               | PU                                        |
| OUTSOLE               | Nitril rubber   GripForce® Duo  <br>HRO   |
| OUTER TOE CAP         | None                                      |
| FASTENING TYPE        | Laces Black/Orange RPET<br>WORKING 120 CM |
| EUROPEAN STANDARD     | EN ISO 20345:2011                         |
| ANTISTATIC PROPERTIES | Antistatic 0,1 - 1000 M Ohm               |
| ANTI-SLIP             | SRC                                       |
|                       |                                           |