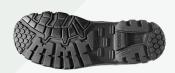

## Artikelnummer

MM730846 MM731866

| FIT                   | D-XD                                      |
|-----------------------|-------------------------------------------|
| SIZE RANGE            | 37-48                                     |
| COLOR                 | Black                                     |
| UPPER MATERIAL        | Full Grain Leather                        |
| LINING MATERIAL       | Hydro-Tec® Antibacterial                  |
| INSOLE                | Non woven Antistatic                      |
| INLAY SOLE            | Anti bacterial                            |
| TOE CAP               | Steel / EN ISO 22568-1:2019               |
| PROTECTIVE LAYER      | Stainless Steel / EN<br>22568-3:2019      |
| UPPER CONSTRUCTION    | Strobel-stitched                          |
| MIDSOLE               | PU                                        |
| OUTSOLE               | Nitril rubber   GripForce® Duo  <br>HRO   |
| OUTER TOE CAP         | None                                      |
| FASTENING TYPE        | Laces Black/Orange RPET<br>WORKING 120 CM |
| EUROPEAN STANDARD     | EN ISO 20345:2011                         |
| ANTISTATIC PROPERTIES | Antistatic 0,1 - 1000 M Ohm               |
| ANTI-SLIP             | SRC                                       |
|                       |                                           |