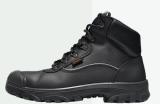

**S3-Safetyshoe with sole plate** for wet work

The shoe that's as comfortable as it is safe.

The Mitchel is almost impenetrable, which makes it ideal for working with metal. A perfectly integrated steel toe protects your feet against falling pieces of metal and other exterior threats. The Gripforce® Duo soles are able to withstand high temperatures and are oil and petrol resistant. The shoe offers optimum ventilation and any moisture is removed immediately by Hydro-Tec® Antibacterial. Ankle protection "Comfort Sponge" with added padding provides a comfortable and safe feel.