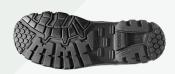

## Artikelnummer

| MM154848 |                       |                                                       |
|----------|-----------------------|-------------------------------------------------------|
|          | FIT                   | D                                                     |
|          | SIZE RANGE            | 39-49                                                 |
|          | COLOR                 | Black                                                 |
|          | UPPER MATERIAL        | Full grain leather + extra wear-<br>resistant coating |
|          | LINING MATERIAL       | Hydro-Tec® Antibacterial                              |
|          | INSOLE                | Antistatic with reinforced heel                       |
|          | INLAY SOLE            | Anti bacterial                                        |
|          | TOE CAP               | Steel / EN ISO 22568-1:2019                           |
|          | PROTECTIVE LAYER      | Stainless Steel / EN<br>22568-3:2019                  |
|          | UPPER CONSTRUCTION    | Lasted                                                |
|          | MIDSOLE               | PU                                                    |
|          | OUTSOLE               | Nitril rubber   GripForce® Duo  <br>HRO               |
|          | OUTER TOE CAP         | PU                                                    |
|          | FASTENING TYPE        | Laces Black/Grey RPET<br>WORKING 120 CM               |
|          | EUROPEAN STANDARD     | EN ISO 20345:2011                                     |
|          | ANTISTATIC PROPERTIES | Antistatic 0,1 - 1000 M Ohm                           |
|          | ANTI-SLIP             | SRC                                                   |
|          |                       |                                                       |

**S3-Safetyshoe with sole plate** for wet work

The shoe that's as comfortable as it is safe.

The Mitchel is almost impenetrable, which makes it ideal for working with metal. A perfectly integrated steel toe protects your feet against falling pieces of metal and other exterior threats. The Gripforce® Duo soles are able to withstand high temperatures and are oil and petrol resistant. The shoe offers optimum ventilation and any moisture is removed immediately by Hydro-Tec® Antibacterial. Ankle protection "Comfort Sponge" with added padding provides a comfortable and safe feel.