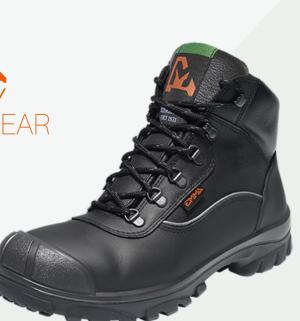

**S3-Safetyshoe with sole plate** for wet work

The shoe that's as comfortable as it is safe.

The Mitchel is almost impenetrable, which makes it ideal for working with metal. A perfectly integrated steel toe protects your feet against falling pieces of metal and other exterior threats. The Gripforce® Duo soles are able to withstand high temperatures and are oil and petrol resistant. The shoe offers optimum ventilation and any moisture is removed immediately by Hydro-Tec® Antibacterial. Ankle protection "Comfort Sponge" with added padding provides a comfortable and safe feel.