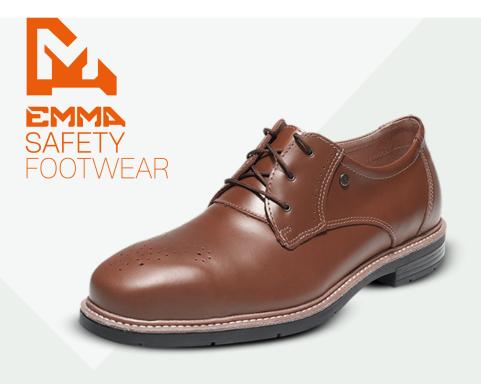

## **FRONTIER**

The safety shoe that has no boundaries.

Break new ground in the Frontier, the executive safety shoe that literally has no boundaries.

It's made with the same care and attention to detail associated with high end luxury shoes. Brazilian full grain leather adds to the stylish look. If you're looking for a shoe that fits every occasion, it's time to cross over to the Frontier.

## Artikelnummer

MM112090

FIT D

SIZE RANGE 39-48

COLOR Brown

UPPER MATERIAL Full Grain Leather

LINING MATERIAL Hydro-Tec® Antibacterial &

Wellness leather

INSOLE Woven Zero Penetration

INLAY SOLE Anti bacterial with Suede

toplayer

TOE CAP Steel / EN ISO 22568-1:2019

PROTECTIVE LAYER Woven zero penetration / EN

22568-4:2019

UPPER CONSTRUCTION Lasted

MIDSOLE PU comfort pads

OUTSOLE TPU

OUTER TOE CAP None

FASTENING TYPE Laces Brown BUSINESS 75 CM

EUROPEAN STANDARD EN ISO 20345:2011

ANTISTATIC PROPERTIES ESD 0,1 - 100 M Ohm / NEN-

EN-IEC 61340-4-3

ANTI-SLIP SRA