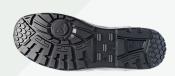

## Artikelnummer

MM950549 MM951569

| FIT                   | D                                             |
|-----------------------|-----------------------------------------------|
| SIZE RANGE            | 39-48                                         |
| COLOR                 | Denim Blue                                    |
| UPPER MATERIAL        | Jeans / Nubuck                                |
| LINING MATERIAL       | Hydro-Tec® Antibacterial                      |
| INSOLE                | Woven Zero Penetration                        |
| INLAY SOLE            | Anti bacterial                                |
| TOE CAP               | Fiberglass toe cap / EN<br>12568:2010         |
| PROTECTIVE LAYER      | Woven zero penetration / EN<br>22568-4:2019   |
| UPPER CONSTRUCTION    | Strobel-stitched                              |
| MIDSOLE               | PU                                            |
| OUTSOLE               | PU   GripForce® Easy Twist                    |
| OUTER TOE CAP         | None                                          |
| FASTENING TYPE        | Laces Blue 135 CM                             |
| EUROPEAN STANDARD     | EN ISO 20345:2011                             |
| ANTISTATIC PROPERTIES | ESD 0,1 - 35 M Ohm / NEN-EN-<br>IEC 61340-5-1 |
| ANTI-SLIP             | SRC                                           |
|                       |                                               |