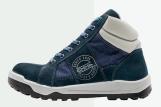

**JORDAN** S1P-Safetyshoe with sole plate for dry work

Jordan is a safety shoe and sneaker in one. The unique heel design provides particularly good support and is ideal for climbing ladders and pallets. Getting in and out of a truck is also no problem, even when it is slippery. The virtually impenetrable midsole protects you from sharp objects such as nails and pieces of metal. This sneaker with a fibreglass safety toe cap has a cool denim finish.

## Artikelnummer

MM950549 MM951569

| FIT                   | D                                             |
|-----------------------|-----------------------------------------------|
| SIZE RANGE            | 39-48                                         |
| COLOR                 | Denim Blue                                    |
| UPPER MATERIAL        | Jeans / Nubuck                                |
| LINING MATERIAL       | Hydro-Tec® Antibacterial                      |
| INSOLE                | Woven Zero Penetration                        |
| INLAY SOLE            | Anti bacterial                                |
| TOE CAP               | Fiberglass toe cap / EN<br>12568:2010         |
| PROTECTIVE LAYER      | Woven zero penetration / EN<br>22568-4:2019   |
| UPPER CONSTRUCTION    | Strobel-stitched                              |
| MIDSOLE               | PU                                            |
| OUTSOLE               | PU   GripForce® Easy Twist                    |
| OUTER TOE CAP         | None                                          |
| FASTENING TYPE        | Laces Blue 135 CM                             |
| EUROPEAN STANDARD     | EN ISO 20345:2011                             |
| ANTISTATIC PROPERTIES | ESD 0,1 - 35 M Ohm / NEN-EN-<br>IEC 61340-5-1 |
| ANTI-SLIP             | SRC                                           |
|                       |                                               |