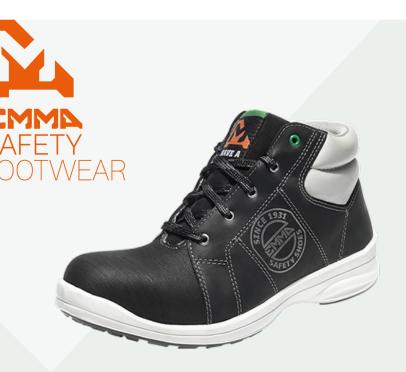

## JODIE

S3-Safetyshoe with sole plate for wet work

The sportive ladies safety shoe, an anatomically better fit.

If trainers are what you prefer to wear but you need a safer shoe for work, look no further. A no compromise safety shoe that looks and feels like a classic sneaker. An attractive, feminine shoe that's supremely comfortable regardless of how hard the floor is. Jodie features EMMA's unique Hydro-Tec® Antibacterial technology, removing moisture and perspiration instantly. Anatomically designed and sculpted to the foot, the low profile shoe offers ESD certification and anti-fatigue properties, keeping you on your toes all day every day.

## Artikelnummer

| MM968516 |                       |                                                |
|----------|-----------------------|------------------------------------------------|
|          | FIT                   | D                                              |
|          | SIZE RANGE            | 35-42                                          |
|          | COLOR                 | Black                                          |
|          | UPPER MATERIAL        | Nubuck                                         |
|          | LINING MATERIAL       | Hydro-Tec® Antibacterial                       |
|          | INSOLE                | Woven Zero Penetration                         |
|          | INLAY SOLE            | Anti bacterial                                 |
|          | TOE CAP               | Steel / EN ISO 22568-1:2019                    |
|          | PROTECTIVE LAYER      | Woven zero penetration / EN<br>22568-4:2019    |
|          | UPPER CONSTRUCTION    | Strobel-stitched                               |
|          | MIDSOLE               | PU                                             |
|          | OUTSOLE               | GripForce® Easy Twist ladies                   |
|          | OUTER TOE CAP         | None                                           |
|          | FASTENING TYPE        | Laces Black with grey tip RPET<br>95 cm        |
|          | EUROPEAN STANDARD     | EN ISO 20345:2011                              |
|          | ANTISTATIC PROPERTIES | ESD 0,1 - 100 M Ohm / NEN-<br>EN-IEC 61340-4-3 |
|          | ANTI-SLIP             | SRC                                            |
|          |                       |                                                |