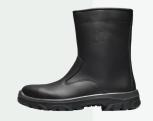

## Artikelnummer

MM580860

FIT XD

SIZE RANGE 37-48

COLOR Black

UPPER MATERIAL Full Grain Leather

LINING MATERIAL Fur

INSOLE Antistatisch / Molton toplaag

## A naturally better boot.

Even in this age of hi-tec, high performance synthetics, sometimes nature's materials are still the best. Which is why we've insulated the Galus with fine quality sheepskin. There's no warmer shoe to wear in the coldest of conditions. And if the temperature suddenly rises up to 300 degrees on the outside, it's reassuring to know the nitrile rubber outsole won't yield one bit.