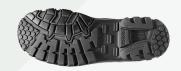

INLAY SOLE NEE

TOE CAP Steel / EN ISO 22568-1:2019

PROTECTIVE LAYER None

UPPER CONSTRUCTION Strobel-stitched

MIDSOLE PU

OUTSOLE Nitril rubber | GripForce® Duo |

**HRO** 

OUTER TOE CAP None