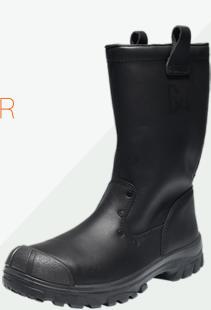

DEMPO

S3-Safetyshoe with sole plate for wet work

If your shoes can't take the heat, get into a Dempo.

Extreme safety in extreme temperatures. If you work with metal, you'll feel better, fitter and safer working in these shoes. The Dempo's a lightweight leather boot with a double density rubber-PU sole. The Nitrile rubber outsole repels corrosive chemicals and substances, even liquid, molten metals. It's heat resistant up to 300C and is an 'easy on/ off' slip on boot.