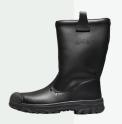

DEMPO

S3-Safetyshoe with sole plate for wet work

If your shoes can't take the heat, get into a Dempo.

Extreme safety in extreme temperatures. If you work with metal, you'll feel better, fitter and safer working in these shoes. The Dempo's a lightweight leather boot with a double density rubber-PU sole. The Nitrile rubber outsole repels corrosive chemicals and substances, even liquid, molten metals. It's heat resistant up to 300C and is an 'easy on/ off' slip on boot.