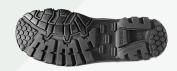

DEMPO

S3-Safetyshoe with sole plate for wet work

If your shoes can't take the heat, get into a Dempo.

Extreme safety in extreme temperatures. If you work with metal, you'll feel better, fitter and safer working in these shoes. The Dempo's a lightweight leather boot with a double density rubber-PU sole. The Nitrile rubber outsole repels corrosive chemicals and substances, even liquid, molten metals. It's heat resistant up to 300C and is an 'easy on/ off' slip on boot.

## Artikelnummer

| MM583848     |                       |                                         |
|--------------|-----------------------|-----------------------------------------|
| 101101303040 | FIT                   | D                                       |
|              | SIZE RANGE            | 37-49                                   |
|              | COLOR                 | Black                                   |
|              | UPPER MATERIAL        | Full Grain Leather                      |
|              | LINING MATERIAL       | Hydro-Tec® Antibacterial lined tongue   |
|              | INSOLE                | Non woven Antistatic                    |
|              | INLAY SOLE            | Anti bacterial                          |
|              | TOE CAP               | Steel / EN ISO 22568-1:2019             |
|              | PROTECTIVE LAYER      | Stainless Steel / EN<br>22568-3:2019    |
|              | UPPER CONSTRUCTION    | Strobel-stitched                        |
|              | MIDSOLE               | PU                                      |
|              | OUTSOLE               | Nitril rubber   GripForce® Duo  <br>HRO |
|              | OUTER TOE CAP         | PU                                      |
|              | FASTENING TYPE        | None                                    |
|              | EUROPEAN STANDARD     | EN ISO 20345:2011                       |
|              | ANTISTATIC PROPERTIES | Antistatic 0,1 - 1000 M Ohm             |
|              | ANTI-SLIP             | SRC                                     |
|              |                       |                                         |