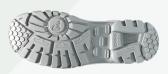

## Artikelnummer

| MM544540 |                       |                                   |
|----------|-----------------------|-----------------------------------|
|          | FIT                   | D                                 |
|          | SIZE RANGE            | 37-48                             |
|          | COLOR                 | White                             |
|          | UPPER MATERIAL        | Microfiber                        |
|          | LINING MATERIAL       | Hydro-Tec® Antibacterial          |
|          | INSOLE                | Non woven Antistatic              |
|          | INLAY SOLE            | Anti bacterial                    |
|          | TOE CAP               | Steel / EN ISO 22568-1:2019       |
|          | PROTECTIVE LAYER      | None                              |
|          | UPPER CONSTRUCTION    | Strobel-stitched                  |
|          | MIDSOLE               | PU                                |
|          | OUTSOLE               | PU   GripForce® Easy Twist        |
|          | OUTER TOE CAP         | None                              |
|          | FASTENING TYPE        | Laces white RPET WORKING 95<br>CM |
|          | EUROPEAN STANDARD     | EN ISO 20345:2011                 |
|          | ANTISTATIC PROPERTIES | Antistatic 0,1 - 1000 M Ohm       |
|          | ANTI-SLIP             | SRC                               |
|          |                       |                                   |
|          |                       |                                   |