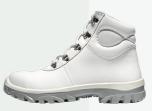

## CORONA

S2-Safety shoe for wet working conditions

For fresher, fatigue free feet.

The bright white Corona is the higher, mid-boot version of the Cas. Its washable micro-fibre uppers are treated to repel all kinds of dirt, germs and bacteria. Specially created for almost all occupations within the Food industry, the Corona is a highly breathable, comfortable shoe for all day wear. Energy returning soles prevent fatigue and keep the wearer fresh, alert, foot sure and steady even in the event of a spillage.

## Artikelnummer

| MM544540 |                       |                                   |
|----------|-----------------------|-----------------------------------|
|          | FIT                   | D                                 |
|          | SIZE RANGE            | 37-48                             |
|          | COLOR                 | White                             |
|          | UPPER MATERIAL        | Microfiber                        |
|          | LINING MATERIAL       | Hydro-Tec® Antibacterial          |
|          | INSOLE                | Non woven Antistatic              |
|          | INLAY SOLE            | Anti bacterial                    |
|          | TOE CAP               | Steel / EN ISO 22568-1:2019       |
|          | PROTECTIVE LAYER      | None                              |
|          | UPPER CONSTRUCTION    | Strobel-stitched                  |
|          | MIDSOLE               | PU                                |
|          | OUTSOLE               | PU   GripForce® Easy Twist        |
|          | OUTER TOE CAP         | None                              |
|          | FASTENING TYPE        | Laces white RPET WORKING 95<br>CM |
|          | EUROPEAN STANDARD     | EN ISO 20345:2011                 |
|          | ANTISTATIC PROPERTIES | Antistatic 0,1 - 1000 M Ohm       |
|          | ANTI-SLIP             | SRC                               |
|          |                       |                                   |
|          |                       |                                   |