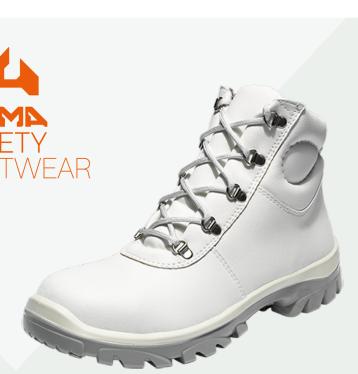

## CORONA

S2-Safety shoe for wet working conditions

For fresher, fatigue free feet.

The bright white Corona is the higher, mid-boot version of the Cas. Its washable micro-fibre uppers are treated to repel all kinds of dirt, germs and bacteria. Specially created for almost all occupations within the Food industry, the Corona is a highly breathable, comfortable shoe for all day wear. Energy returning soles prevent fatigue and keep the wearer fresh, alert, foot sure and steady even in the event of a spillage.

## Artikelnummer

| MM544540 |                       |                                   |
|----------|-----------------------|-----------------------------------|
|          | FIT                   | D                                 |
|          | SIZE RANGE            | 37-48                             |
|          | COLOR                 | White                             |
|          | UPPER MATERIAL        | Microfiber                        |
|          | LINING MATERIAL       | Hydro-Tec® Antibacterial          |
|          | INSOLE                | Non woven Antistatic              |
|          | INLAY SOLE            | Anti bacterial                    |
|          | TOE CAP               | Steel / EN ISO 22568-1:2019       |
|          | PROTECTIVE LAYER      | None                              |
|          | UPPER CONSTRUCTION    | Strobel-stitched                  |
|          | MIDSOLE               | PU                                |
|          | OUTSOLE               | PU   GripForce® Easy Twist        |
|          | OUTER TOE CAP         | None                              |
|          | FASTENING TYPE        | Laces white RPET WORKING 95<br>CM |
|          | EUROPEAN STANDARD     | EN ISO 20345:2011                 |
|          | ANTISTATIC PROPERTIES | Antistatic 0,1 - 1000 M Ohm       |
|          | ANTI-SLIP             | SRC                               |
|          |                       |                                   |
|          |                       |                                   |