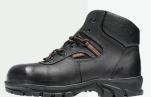

## **CONSTANS**

S3-Safetyshoe with sole plate for wet work

There's nothing standard about the levels of safety.

The higher, boot like version of the Comodius. The Constans is created from a high quality full grain leather upper and nappa leather lining. It's also been exclusively developed for semiorthopedic adjustments especially where customised insoles are required. Even when customised and adjusted, the shoe still exceeds European Standards of safety.

## Artikelnummer

MM132070

| 101101132070          | FIT |                                             |
|-----------------------|-----|---------------------------------------------|
| SIZE RANGE<br>COLOR   |     | 39-47                                       |
|                       |     | Black                                       |
| UPPER MATERIAL        |     | Full Grain Leather                          |
| LINING MATERIAL       |     | Full grain Nappa leather                    |
| INSOLE                |     | Woven zero penetration                      |
| INLAY SOLE            |     | Anti bacterial                              |
| TOE CAP               |     | Aluminium / EN 22568-1:2019                 |
| PROTECTIVE LAYER      |     | Woven zero penetration / EN<br>22568-4:2019 |
| UPPER CONSTRUCTION    |     | Lasted                                      |
| MIDSOLE               |     | None                                        |
| OUTSOLE               |     | Nitril rubber / HRO                         |
| OUTER TOE CAP         |     | None                                        |
| FASTENING TYPE        |     | Laces Black/Grey RPET<br>WORKING 140 CM     |
| EUROPEAN STANDARD     |     | EN ISO 20345:2011                           |
| ANTISTATIC PROPERTIES |     | Antistatic 0,1 - 1000 M Ohm                 |
| ANTI-SLIP             |     | SRA                                         |
|                       |     |                                             |