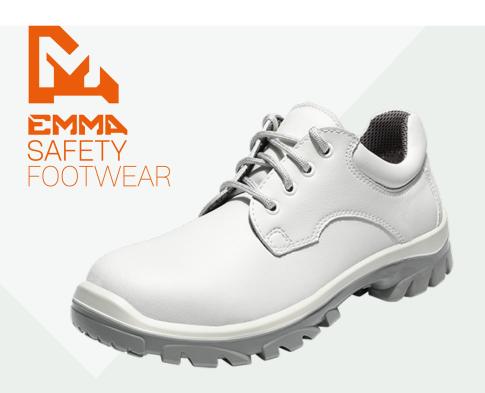

## CAS

S2-Safety shoe for wet working conditions

For fresher, fatigue free feet.

The bright white Cas is the lower version of the Corona. Its washable micro-fibre uppers are treated to repel all kinds of dirt, germs and bacteria. Specially created for almost all occupations within the Food industry, the Cas is a highly breathable, comfortable shoe for all day wear. Energy returning soles prevent fatigue and keep the wearer fresh, alert, foot sure and steady even in the event of a spillage.

## Artikelnummer

MM520540

FIT D

SIZE RANGE 35-48

COLOR White

UPPER MATERIAL Microfiber

LINING MATERIAL Hydro-Tec® Antibacterial

INSOLE Non woven Antistatic

INLAY SOLE Anti bacterial

TOE CAP Steel / EN ISO 22568-1:2019

PROTECTIVE LAYER None

UPPER CONSTRUCTION Strobel-stitched

MIDSOLE PU

OUTSOLE PU | GripForce® Easy Twist

OUTER TOE CAP None

FASTENING TYPE Laces white RPET WORKING 95

CM

EUROPEAN STANDARD EN ISO 20345:2011

ANTISTATIC PROPERTIES Antistatic 0,1 - 1000 M Ohm

ANTI-SLIP SRC