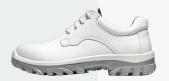

## CAS

S2-Safety shoe for wet working conditions

For fresher, fatigue free feet.

The bright white Cas is the lower version of the Corona. Its washable micro-fibre uppers are treated to repel all kinds of dirt, germs and bacteria. Specially created for almost all occupations within the Food industry, the Cas is a highly breathable, comfortable shoe for all day wear. Energy returning soles prevent fatigue and keep the wearer fresh, alert, foot sure and steady even in the event of a spillage.

## Artikelnummer

MM520540

FIT D

SIZE RANGE 35-48

COLOR White

UPPER MATERIAL Microfiber

LINING MATERIAL Hydro-Tec® Antibacterial

INSOLE Non woven Antistatic

INLAY SOLE Anti bacterial

TOE CAP Steel / EN ISO 22568-1:2019

PROTECTIVE LAYER None

UPPER CONSTRUCTION Strobel-stitched

MIDSOLE PU

OUTSOLE PU | GripForce® Easy Twist

OUTER TOE CAP None

FASTENING TYPE Laces white RPET WORKING 95

CM

EUROPEAN STANDARD EN ISO 20345:2011

ANTISTATIC PROPERTIES Antistatic 0,1 - 1000 M Ohm

ANTI-SLIP SRC