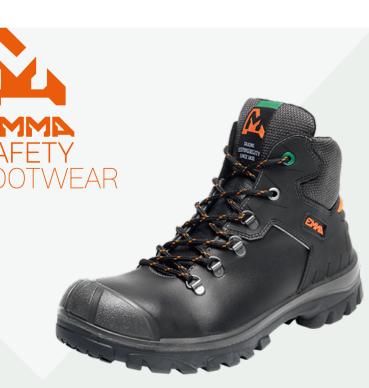

## BRYCE

S3-Safetyshoe with sole plate for wet work

Experience the safety of the reinforced upper material in combination with perfect comfort. This is the perfect safety shoe for those working in construction, agricultural or metal industries. Created with microfiber components that can stand up to cement. The reflective 3M strip will ensure that you remain very visible at all times.

## Artikelnummer

MM330848 MM331868 FIT D-XD SIZE RANGE 37-49 COLOR Black UPPER MATERIAL Microfiber LINING MATERIAL Hydro-Tec® Antibacterial INSOLE Non woven Antistatic INLAY SOLE Anti bacterial TOE CAP Steel / EN ISO 22568-1:2019 PROTECTIVE LAYER Stainless Steel / EN 22568-3:2019 UPPER CONSTRUCTION Strobel-stitched MIDSOLE PU OUTSOLE Nitril rubber | GripForce® Duo | HRO OUTER TOE CAP ΡU FASTENING TYPE Laces Black/Orange RPET WORKING EUROPEAN STANDARD EN ISO 20345:2011 ANTISTATIC PROPERTIES Antistatic 0,1 - 1000 M Ohm ANTI-SLIP SRC