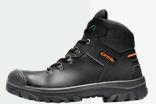

## BRYCE

S3-Safetyshoe with sole plate for wet work

Experience the safety of the reinforced upper material in combination with perfect comfort. This is the perfect safety shoe for those working in construction, agricultural or metal industries. Created with microfiber components that can stand up to cement. The reflective 3M strip will ensure that you remain very visible at all times.

## Artikelnummer

MM330848 MM331868 FIT D-XD SIZE RANGE 37-49 COLOR Black UPPER MATERIAL Microfiber LINING MATERIAL Hydro-Tec® Antibacterial INSOLE Non woven Antistatic INLAY SOLE Anti bacterial TOE CAP Steel / EN ISO 22568-1:2019 PROTECTIVE LAYER Stainless Steel / EN 22568-3:2019 UPPER CONSTRUCTION Strobel-stitched MIDSOLE PU OUTSOLE Nitril rubber | GripForce® Duo | HRO OUTER TOE CAP ΡU FASTENING TYPE Laces Black/Orange RPET WORKING EUROPEAN STANDARD EN ISO 20345:2011 ANTISTATIC PROPERTIES Antistatic 0,1 - 1000 M Ohm ANTI-SLIP SRC