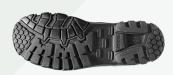

## Artikelnummer

MM330848 MM331868 FIT D-XD SIZE RANGE 37-49 COLOR Black UPPER MATERIAL Microfiber LINING MATERIAL Hydro-Tec® Antibacterial INSOLE Non woven Antistatic INLAY SOLE Anti bacterial TOE CAP Steel / EN ISO 22568-1:2019 PROTECTIVE LAYER Stainless Steel / EN 22568-3:2019 UPPER CONSTRUCTION Strobel-stitched MIDSOLE PU OUTSOLE Nitril rubber | GripForce® Duo | HRO OUTER TOE CAP ΡU FASTENING TYPE Laces Black/Orange RPET WORKING EUROPEAN STANDARD EN ISO 20345:2011 ANTISTATIC PROPERTIES Antistatic 0,1 - 1000 M Ohm ANTI-SLIP SRC