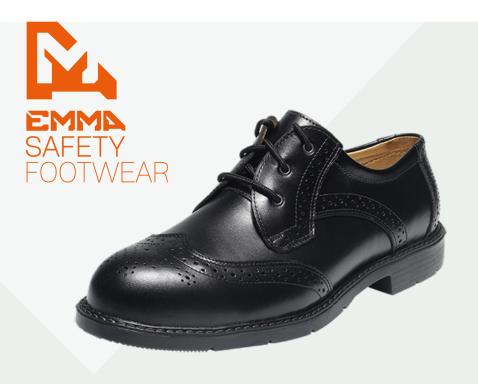

## **BOLOGNA**

S3-Safetyshoe with sole plate for wet work

Cross the border between safety and style.

As its Italian name would suggest, the Bologna is a classically styled Brogue Business shoe that always sets the right tone. Polished black full grain leather uppers and a virtually impenetrable nitrile rubber sole allows the wearer to stroll from the office to the factory and back again, with no fuss or shoe changing. The Bologna is a lower version of the Bellagio offering additional ankle support in the shank.

## Artikelnummer

MM107090 MM107000

FIT D

SIZE RANGE 39-48

COLOR Black

UPPER MATERIAL Full Grain Leather

LINING MATERIAL Hydro-Tec® Antibacterial &

Wellness leather

OUTSOLE Nitril rubber / HRO

OUTER TOE CAP None

FASTENING TYPE Laces Black BUSINESS 75 CM

EUROPEAN STANDARD EN ISO 20345:2011

ANTISTATIC PROPERTIES ESD 0,1 - 35 M Ohm / NEN-EN-

IEC 61340-5-1

ANTI-SLIP SRA