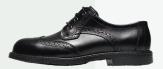

## **BOLOGNA**

S3-Safetyshoe with sole plate for wet work

Cross the border between safety and style.

As its Italian name would suggest, the Bologna is a classically styled Brogue Business shoe that always sets the right tone. Polished black full grain leather uppers and a virtually impenetrable nitrile rubber sole allows the wearer to stroll from the office to the factory and back again, with no fuss or shoe changing. The Bologna is a lower version of the Bellagio offering additional ankle support in the shank.

## Artikelnummer

MM107090 MM107000

FIT D

SIZE RANGE 39-48

COLOR Black

UPPER MATERIAL Full Grain Leather

LINING MATERIAL Hydro-Tec® Antibacterial &

Wellness leather