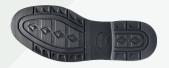

OUTSOLE Nitril rubber / HRO

OUTER TOE CAP None

FASTENING TYPE Laces Black BUSINESS 75 CM

EUROPEAN STANDARD EN ISO 20345:2011

ANTISTATIC PROPERTIES ESD 0,1 - 35 M Ohm / NEN-EN-

IEC 61340-5-1

ANTI-SLIP SRA