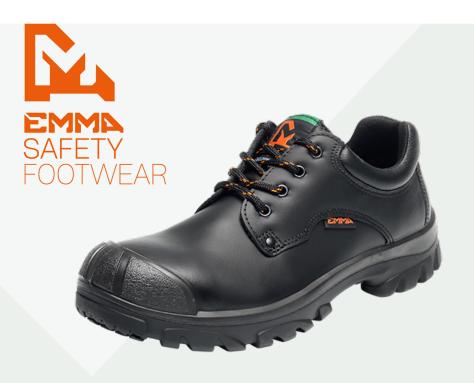

## **BAS**

S3-Safetyshoe with sole plate for wet work

The shoe that's safe as houses.

The Bas is the perfect all purpose safety boot designed to deal with almost everything you might encounter during the course of the working day. The outsole of the Bas repels acid and oil like an umbrella repels water. Keeping you fit and focused on the job whether you're on site or out in the field.