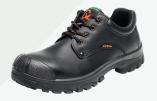

## **BAS**

S3-Safetyshoe with sole plate for wet work

The shoe that's safe as houses.

The Bas is the perfect all purpose safety boot designed to deal with almost everything you might encounter during the course of the working day. The outsole of the Bas repels acid and oil like an umbrella repels water. Keeping you fit and focused on the job whether you're on site or out in the field.