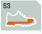

## **BAS**

S3-Safetyshoe with sole plate for wet work

The shoe that's safe as houses.

The Bas is the perfect all purpose safety boot designed to deal with almost everything you might encounter during the course of the working day. The outsole of the Bas repels acid and oil like an umbrella repels water. Keeping you fit and focused on the job whether you're on site or out in the field.