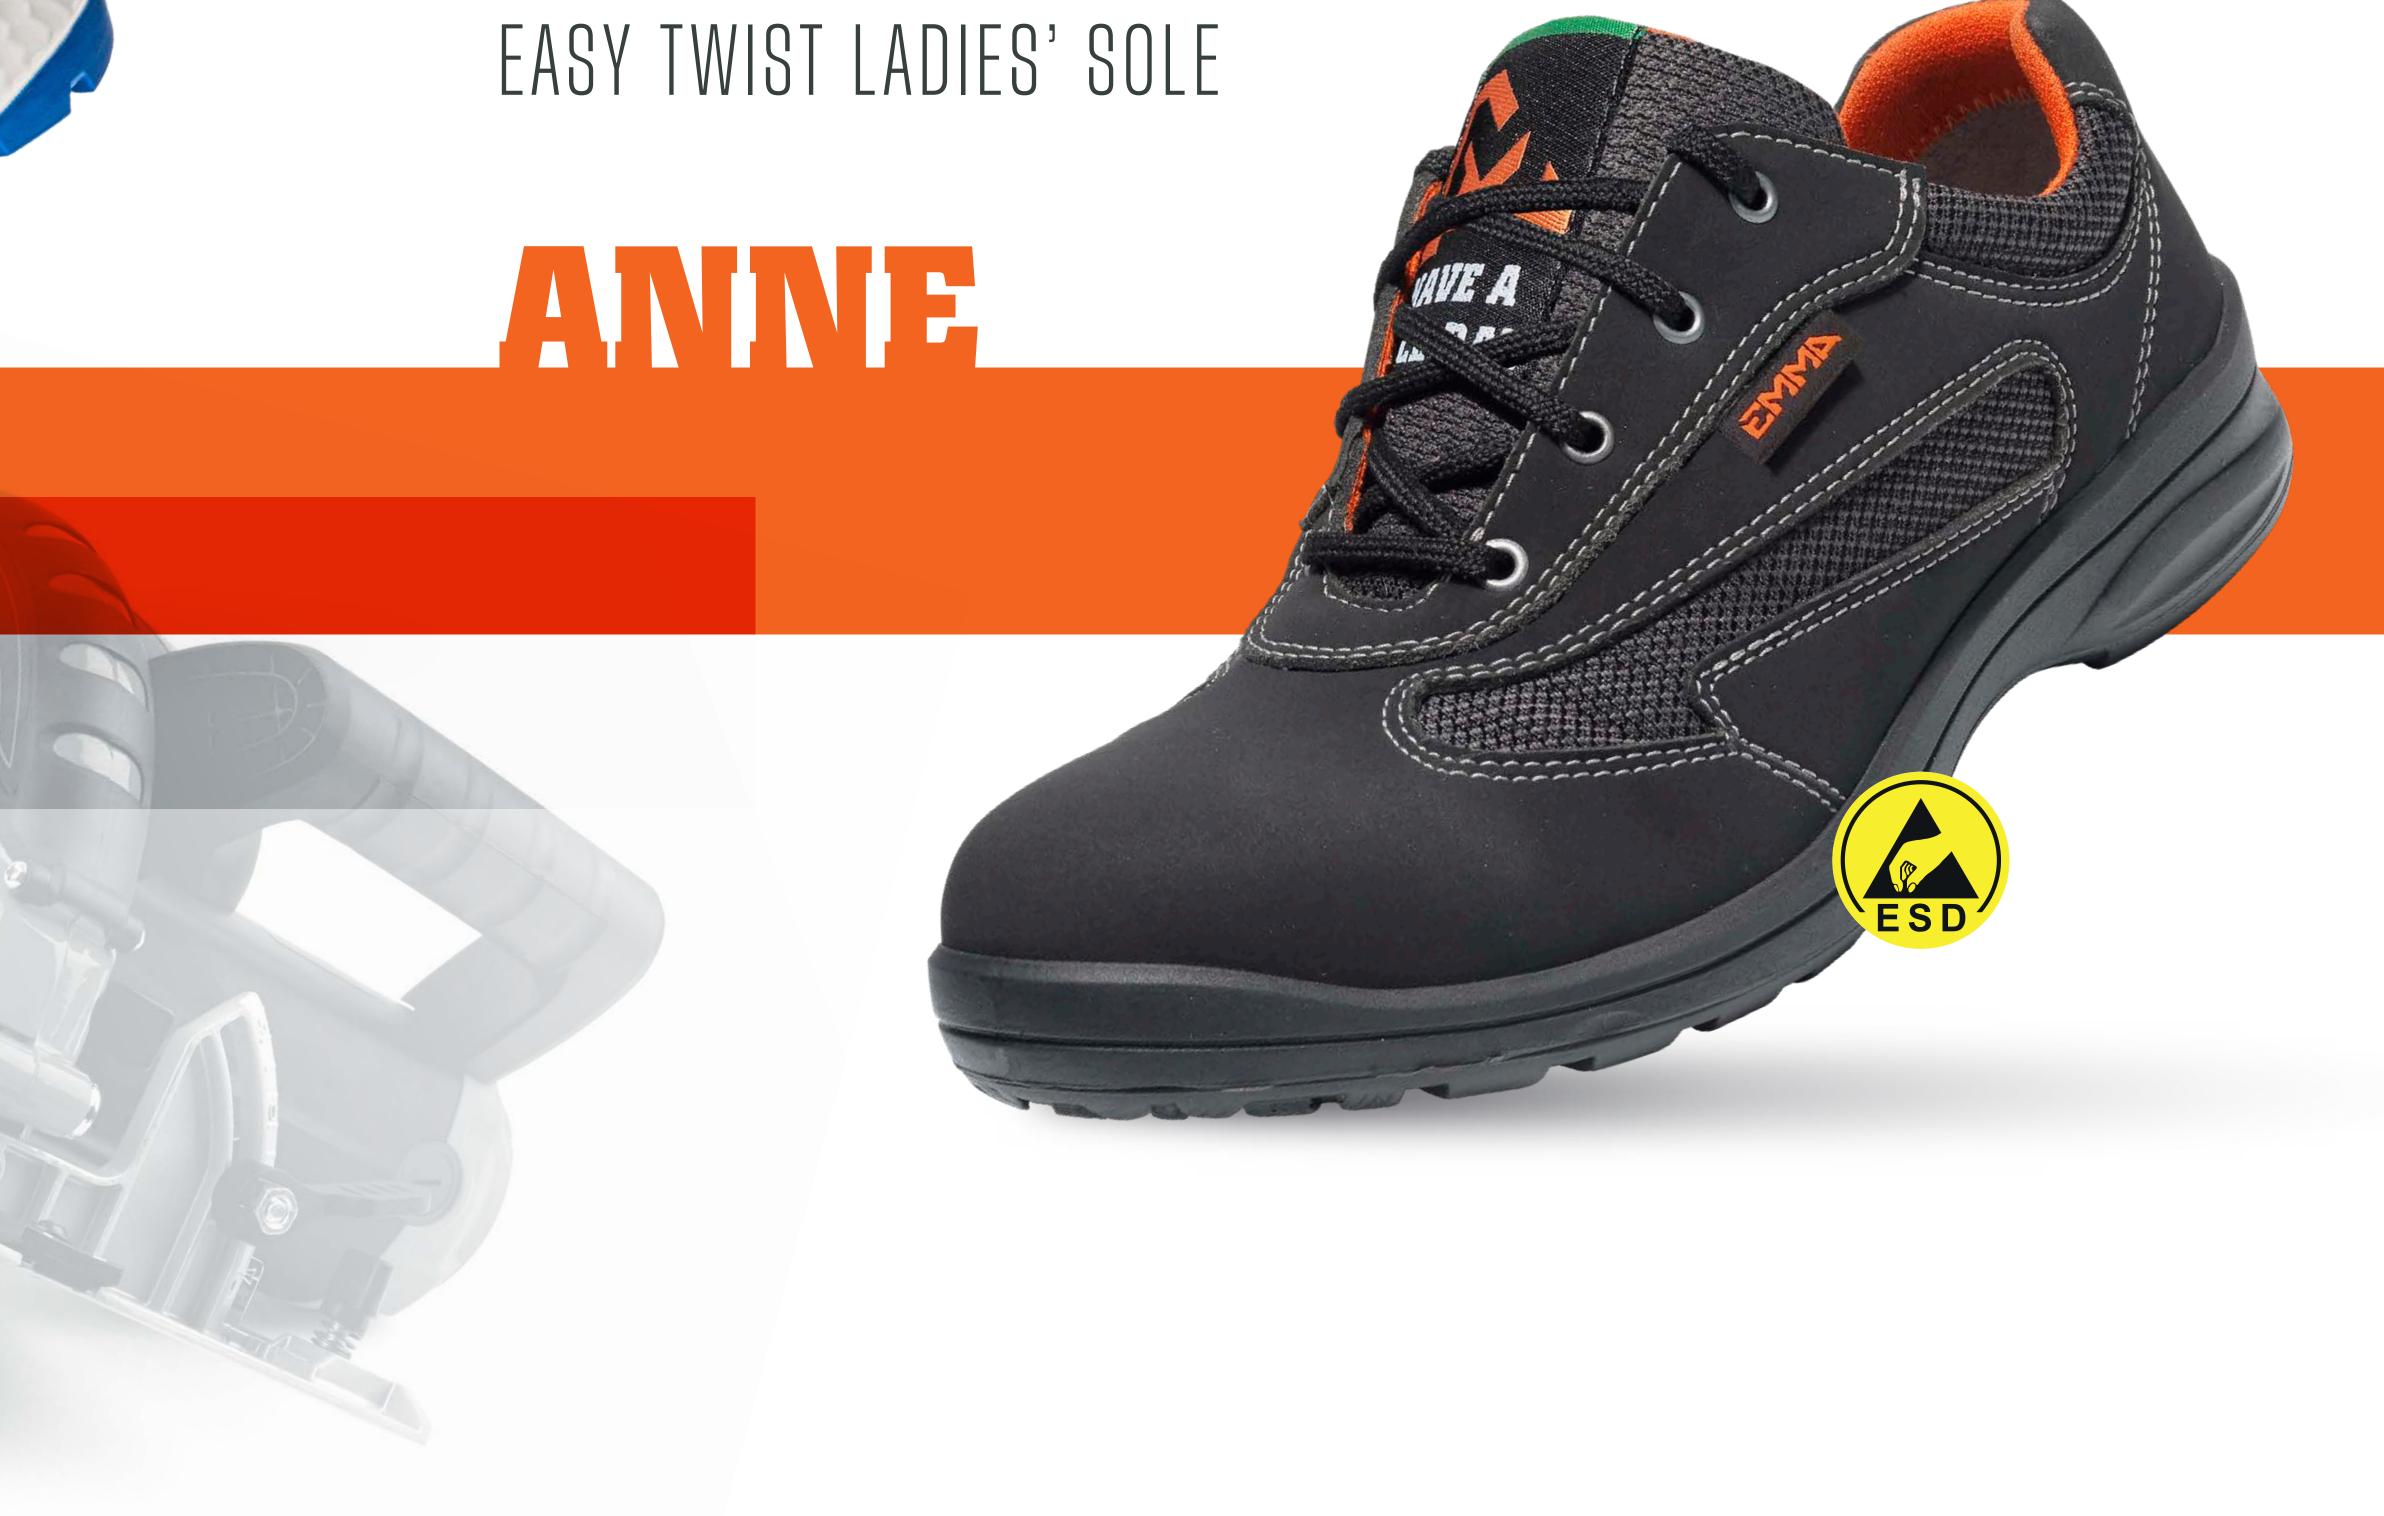

## **CROSSFORCE** FLY LOW

### METAL FREE, THEREFORE LIGHTWEIGHT HYDRO-TEC® TECHNOLOGY TO KEEP FEET FRESH REINFORCED TOE FOR LONGER LIFE WOMEN'S SIZES AVAILABLE (36-38)

## HYDRO-TEC® TECHNOLOGY **TO KEEP FEET FRESH SPECIALLY DESIGNED FOR WOMEN** EXTRA GRIP WITH THE GRIPFORCE®

DRY AND HYGIENIC FEET THANKS TO COOLMAX® FIBRES **Sanitized® Finish to prevent Odours and Bacteria Wear-Resistant Fibre** With No Noticeable toe seam