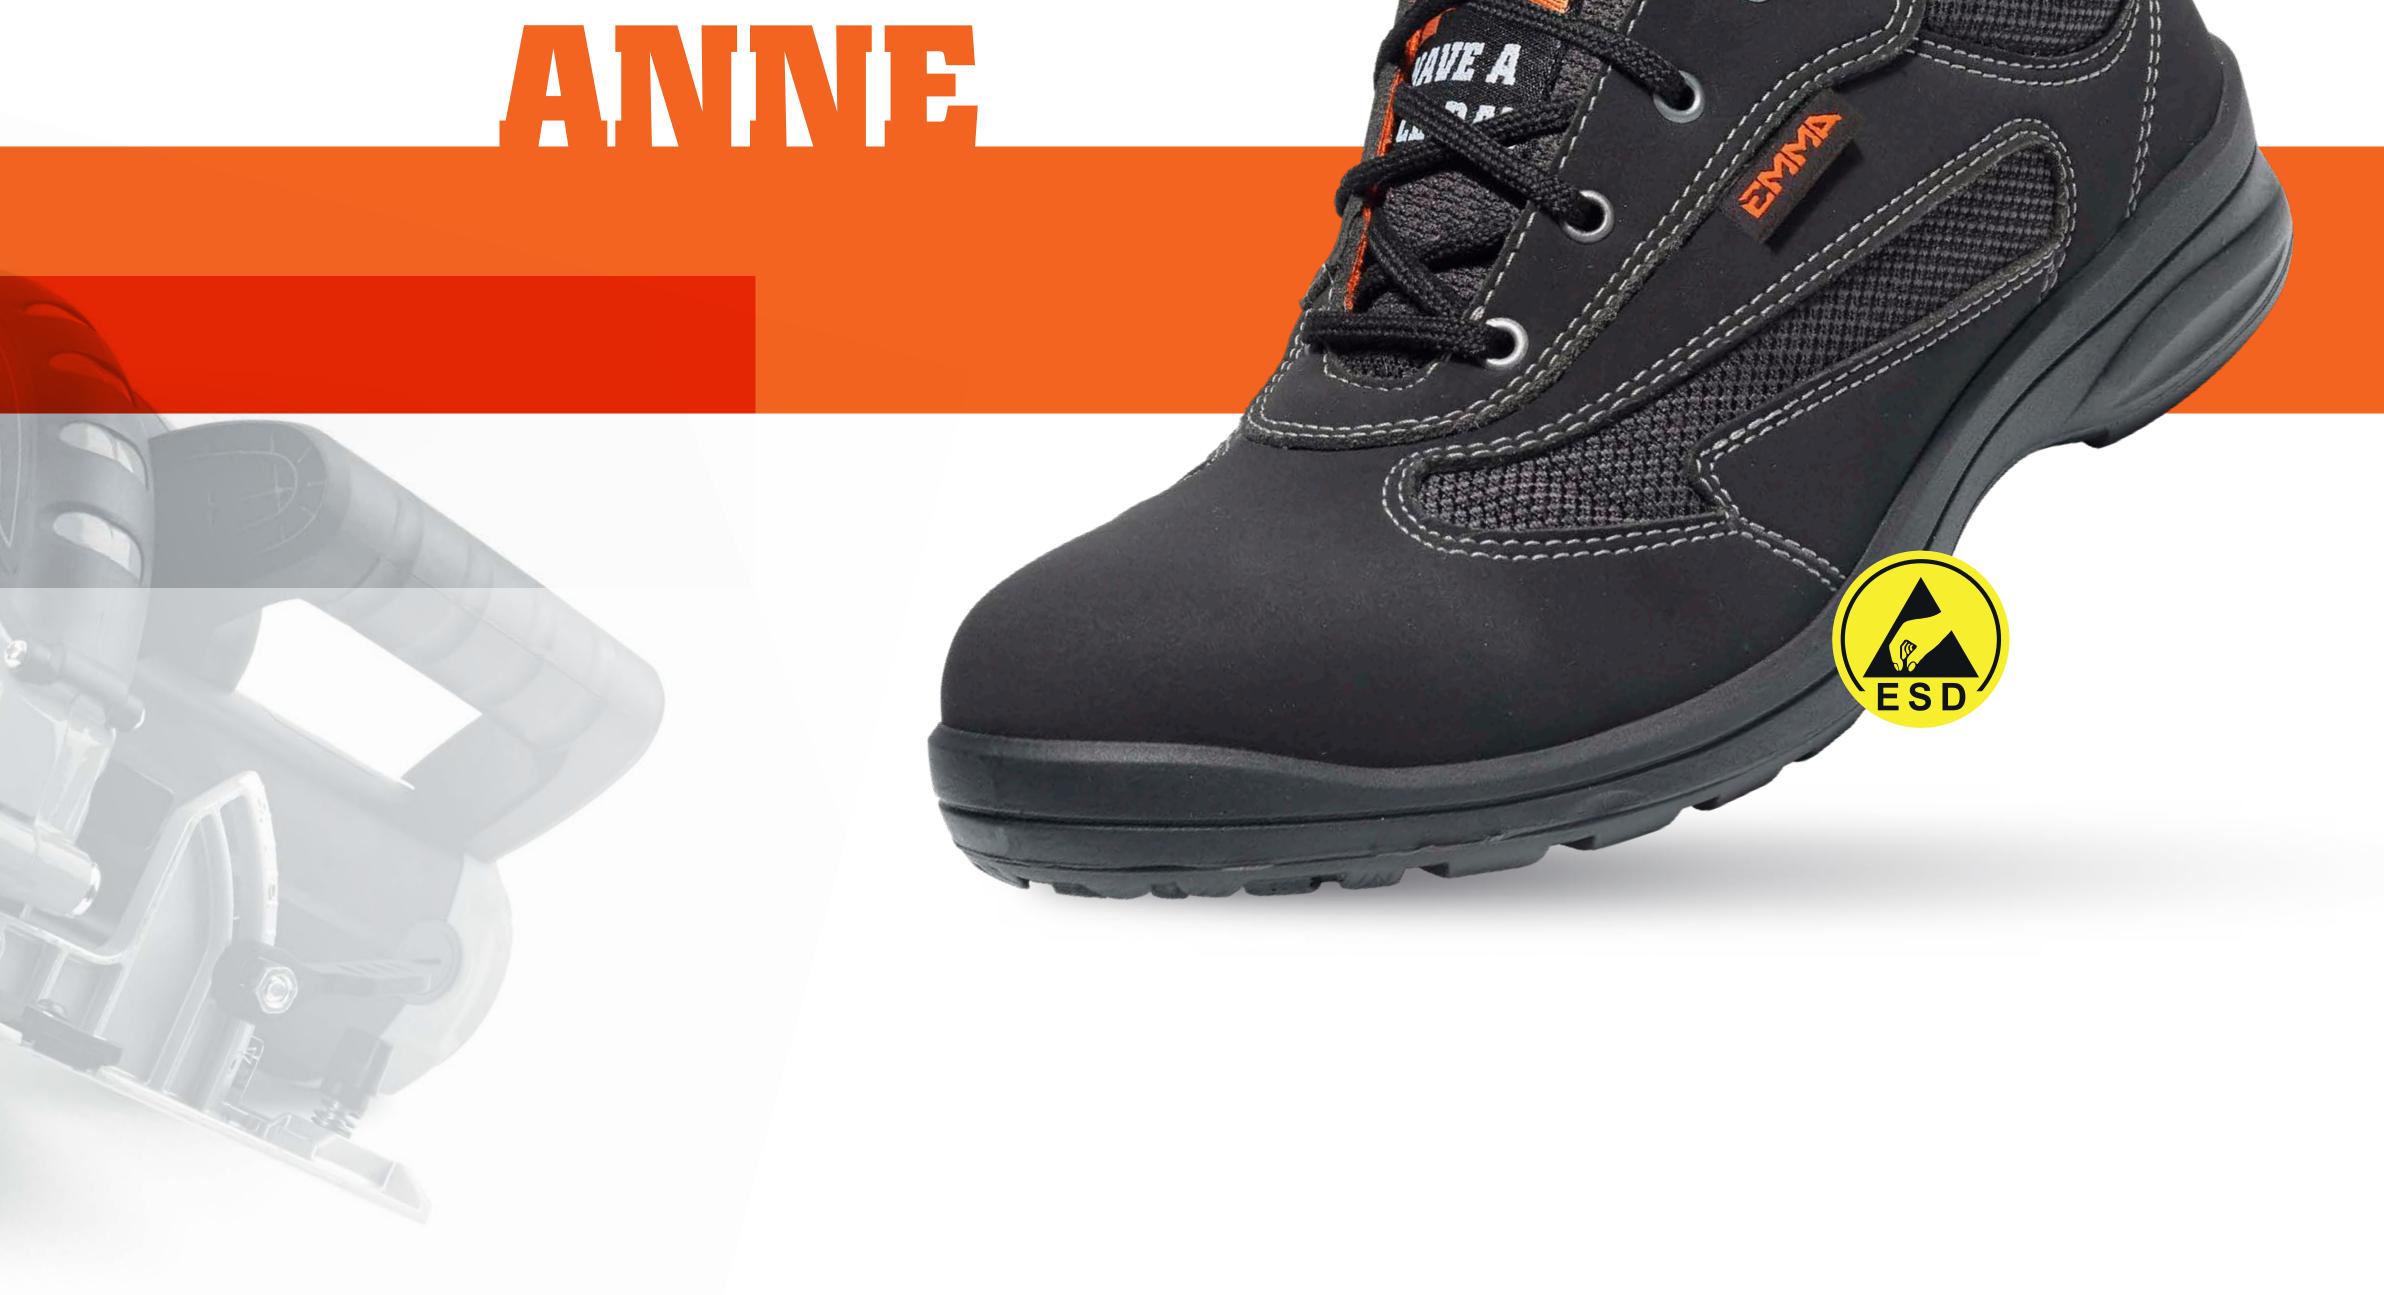

## **CROSSFORCE** FLY LOW

### METAL FREE, THEREFORE LIGHTWEIGHT HYDRO-TEC® TECHNOLOGY TO KEEP FEET FRESH REINFORCED TOE FOR LONGER LIFE WOMEN'S SIZES AVAILABLE (36-38)

## HYDRO-TEC® TECHNOLOGY **TO KEEP FEET FRESH SPECIALLY DESIGNED FOR WOMEN** EXTRA GRIP WITH THE GRIPFORCE®

DRY AND HYGIENIC FEET THANKS TO COOLMAX® FIBRES **Sanitized® Finish to prevent Odours and Bacteria Wear-Resistant Fibre** With No Noticeable toe seam