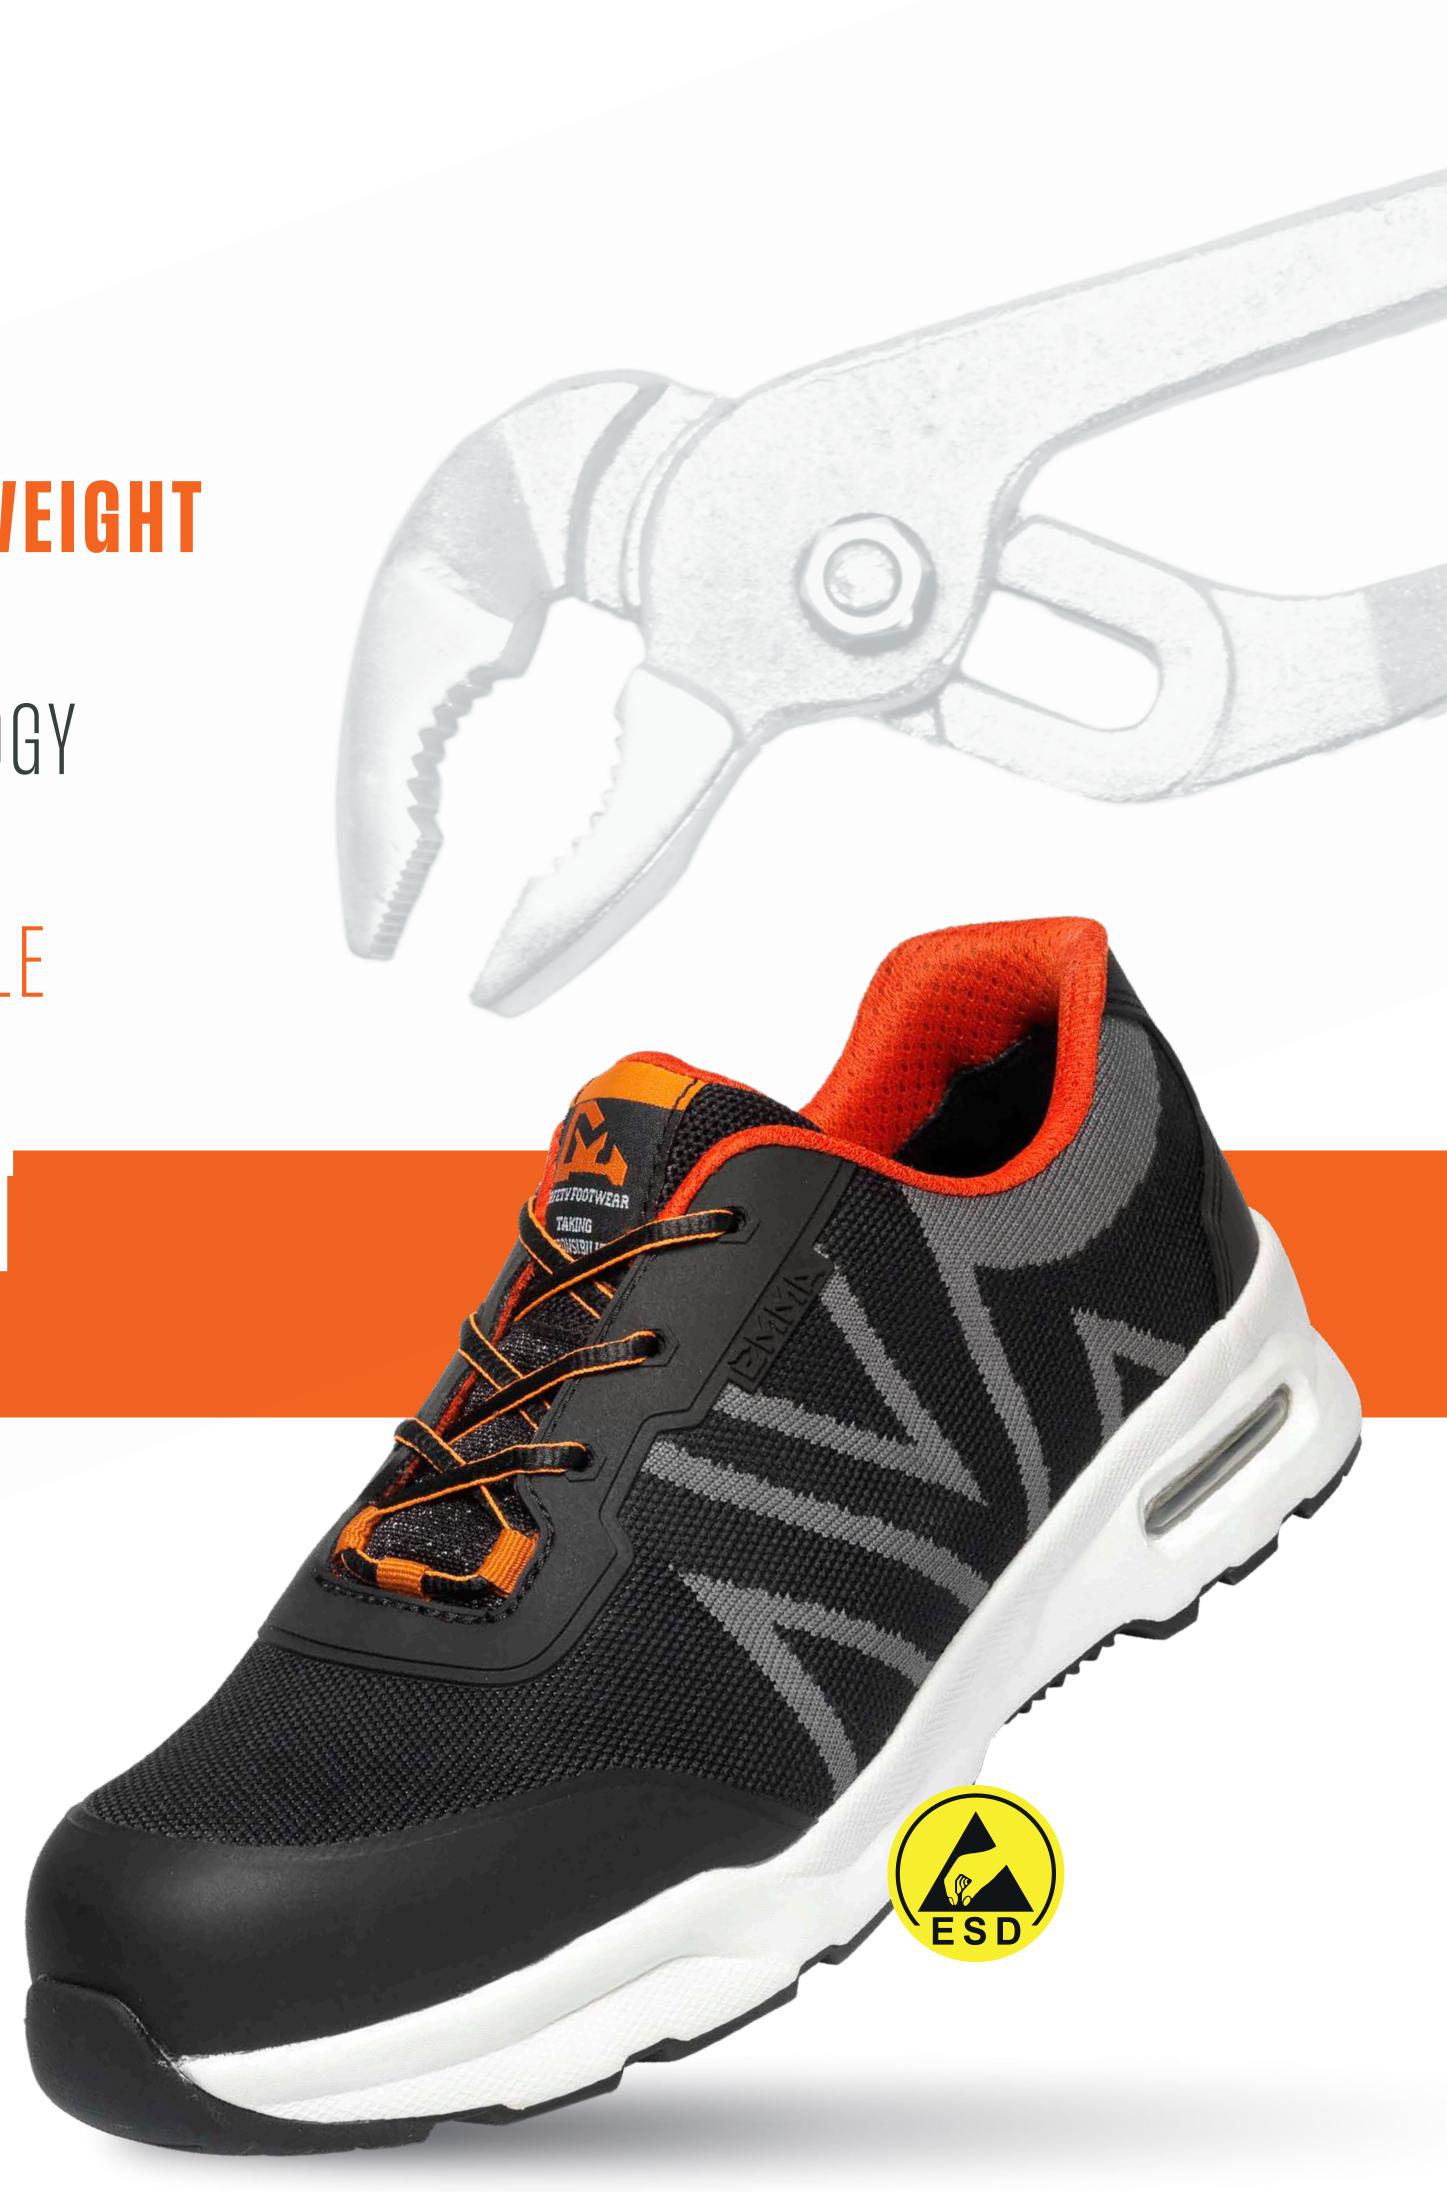

### **SPORTY AND LIGHTWEIGHT TEXTILE UPPER** HYDRO-TEC® TECHNOLOGY TO KEEP FEET FRESH AIR-CUSHIONED OUTSOLE