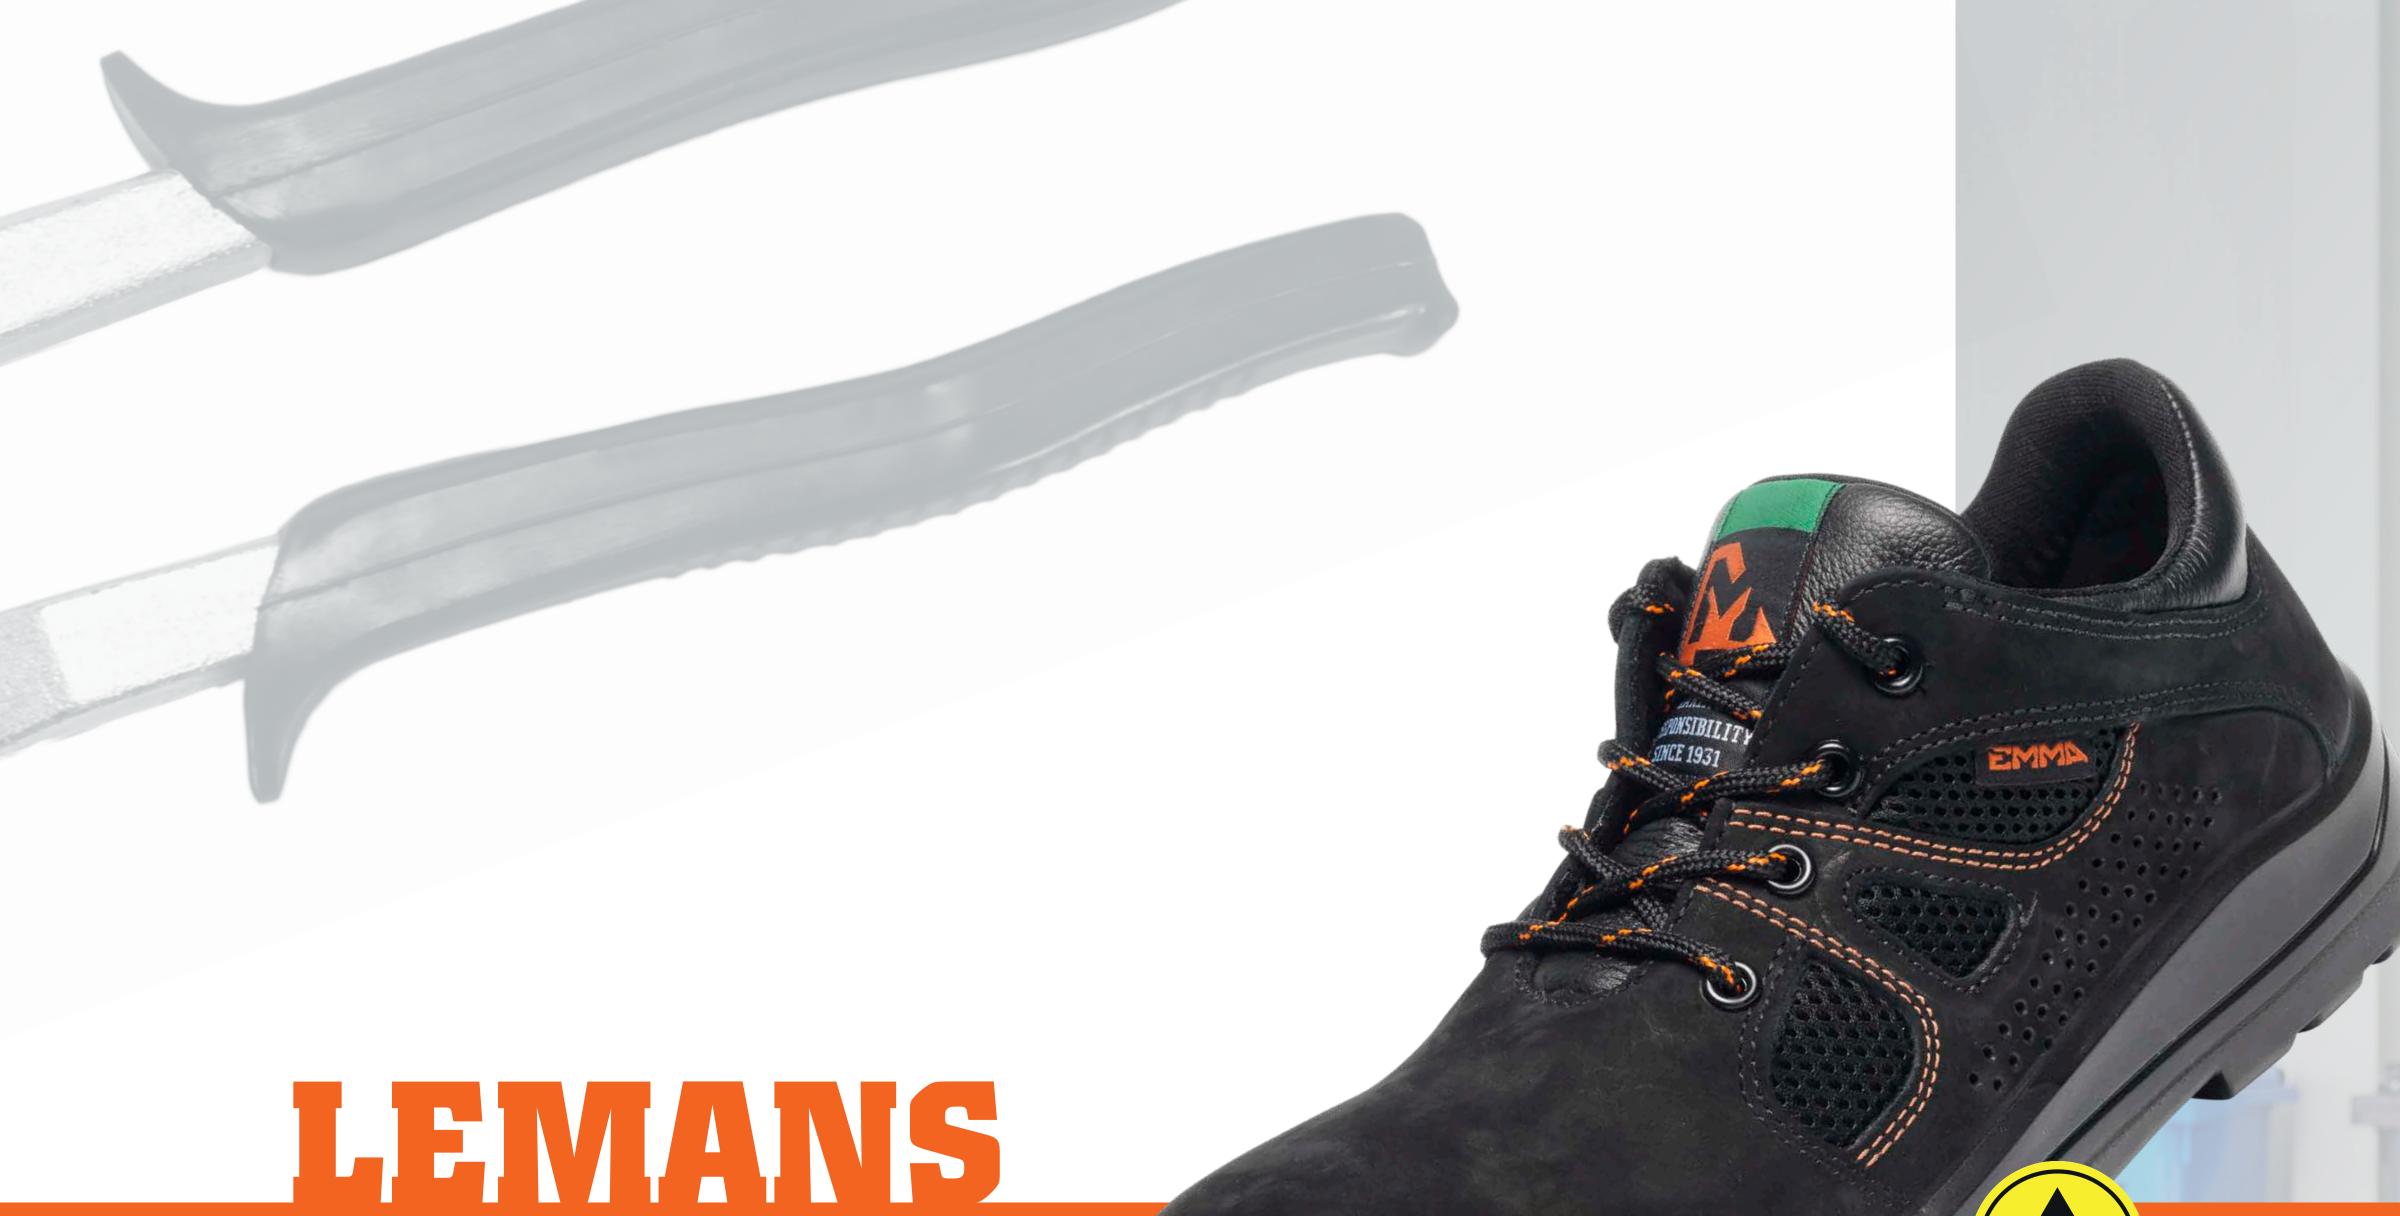

## **CROSSFORCE** FLY LOW

### METAL FREE, THEREFORE LIGHTWEIGHT HYDRO-TEC® TECHNOLOGY TO KEEP FEET FRESH REINFORCED TOE FOR LONGER LIFE WOMEN'S SIZES AVAILABLE (36-38)