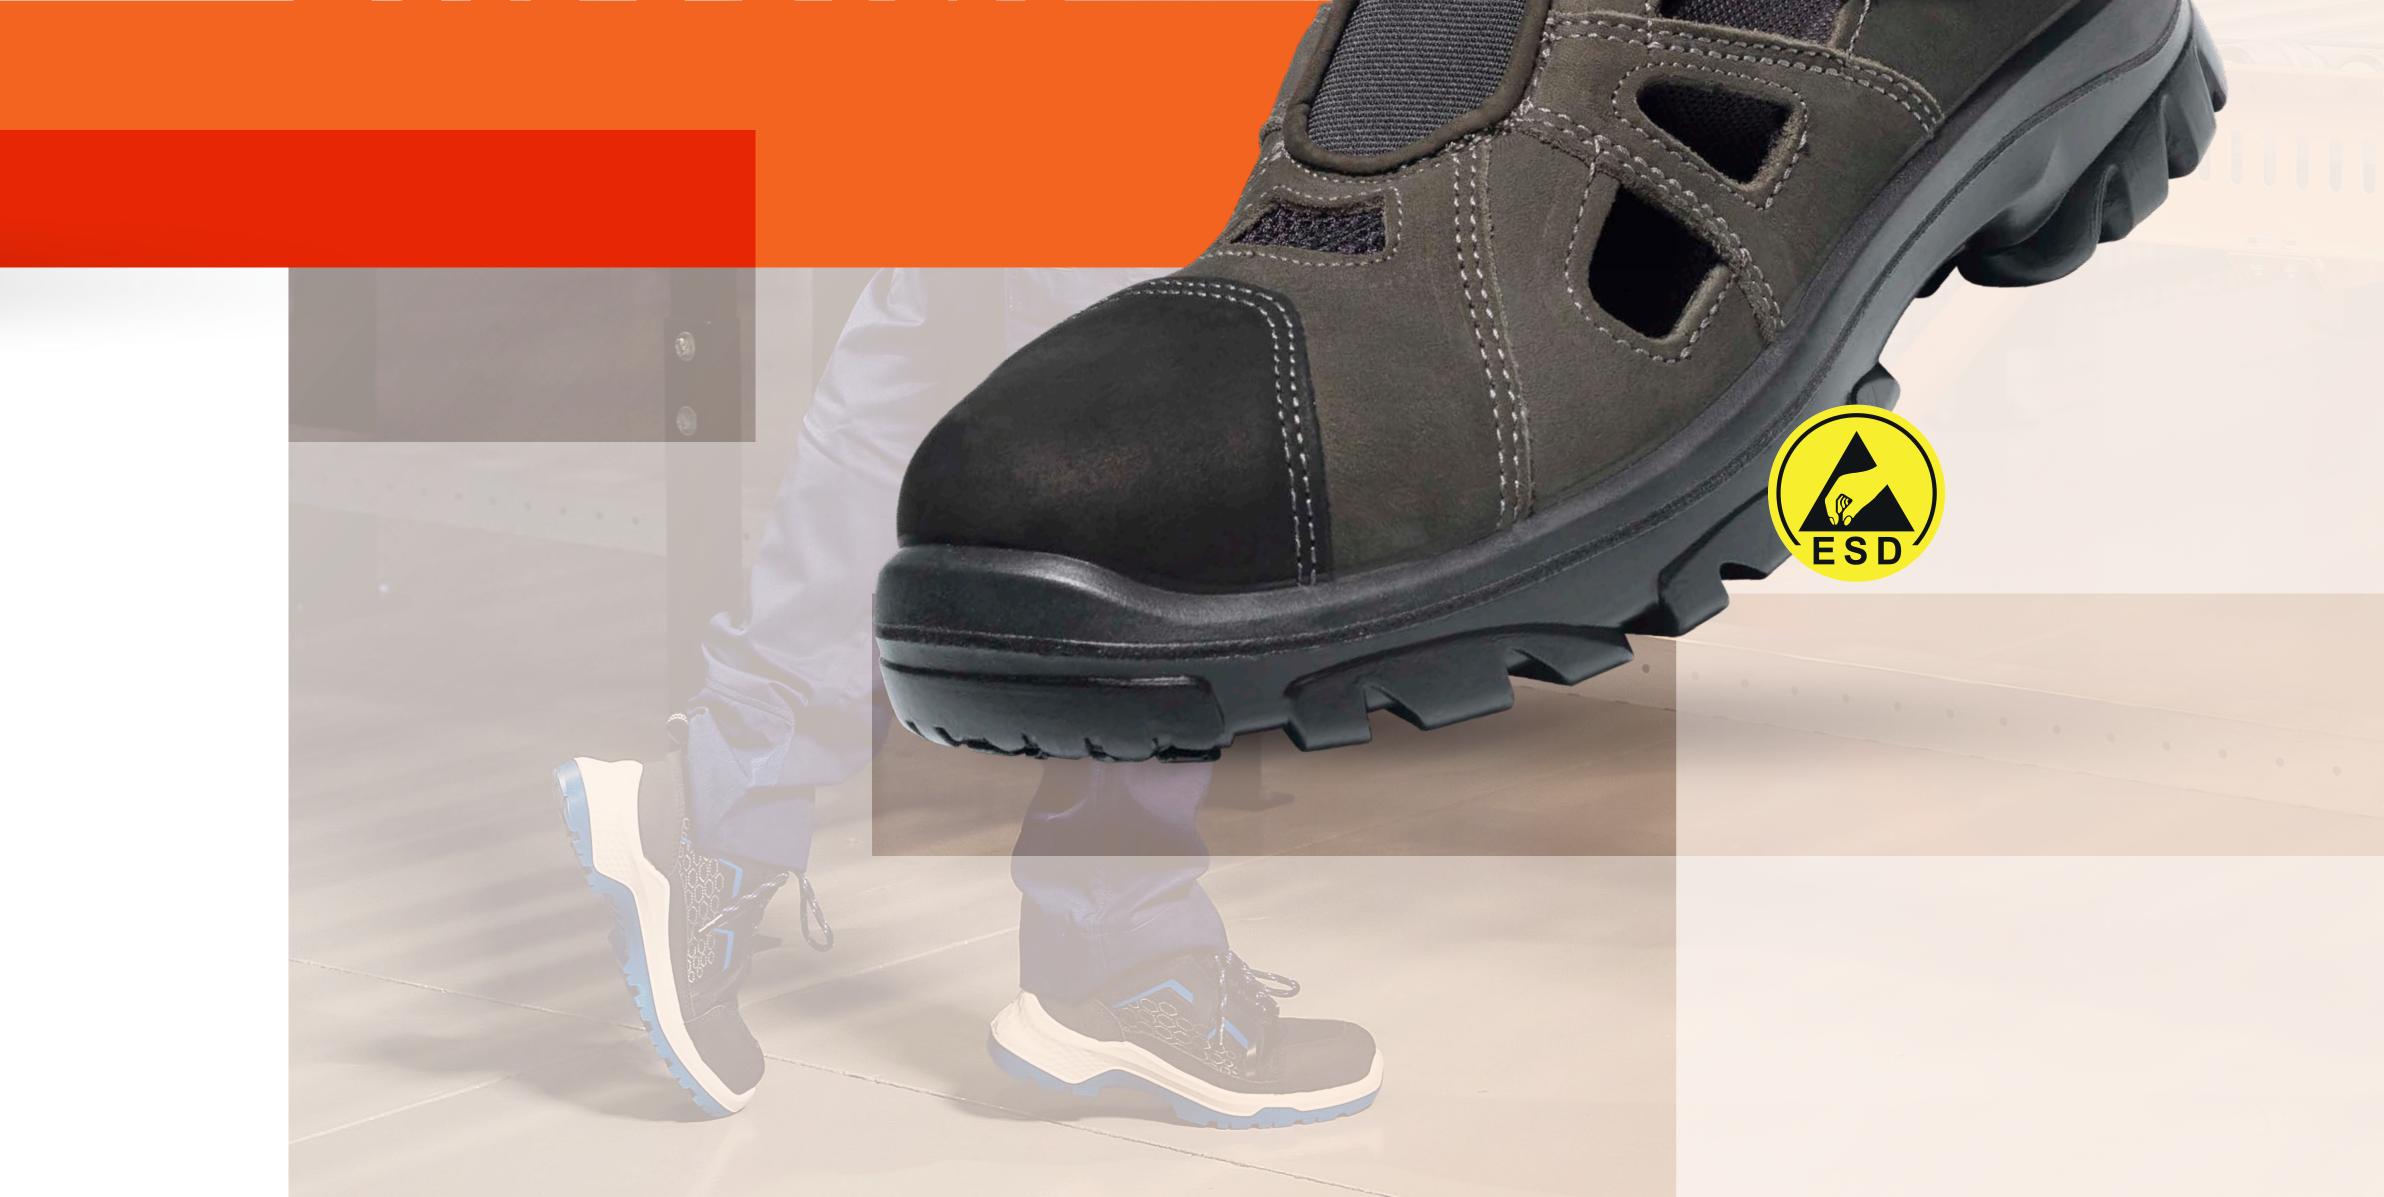

### ESD-APPROVED, AGILE, Sporty, and with **Ultimate grip**

### SPORTY, COMFORTABLE SAFETY SHOE LIGHTWEIGHT DUE TO TEXTILE UPPER AND NANO CARBON TOE CAP AIRBAG IN THE OUTSOLE

### METAL-FREE WITH SCUFFCAP FOR LONGER DURABILITY HIGH WEARING COMFORT THANKS TO FEATHERLIGHT MATERIALS AND A SOFT INSOLE **ULTIMATE GRIP THROUGH** FRAMEWORK PU OUTSOLE

# 

STRONG SHOCK-ABSORBING SOLES AND A SPECIAL HEEL CONSTRUCTION **DENIMX LACES MADE FROM RECYCLED JEANS METAL-FREE** ALSO AVAILABLE AS A LOW MODEL

FSD

**METAL-FREE WITH A FIBERGLASS TOE CAP ONE OF EMMA'S MOST BREATHABLE SHOES** VELCRO FASTENERS FOR QUICK ON AND OFF