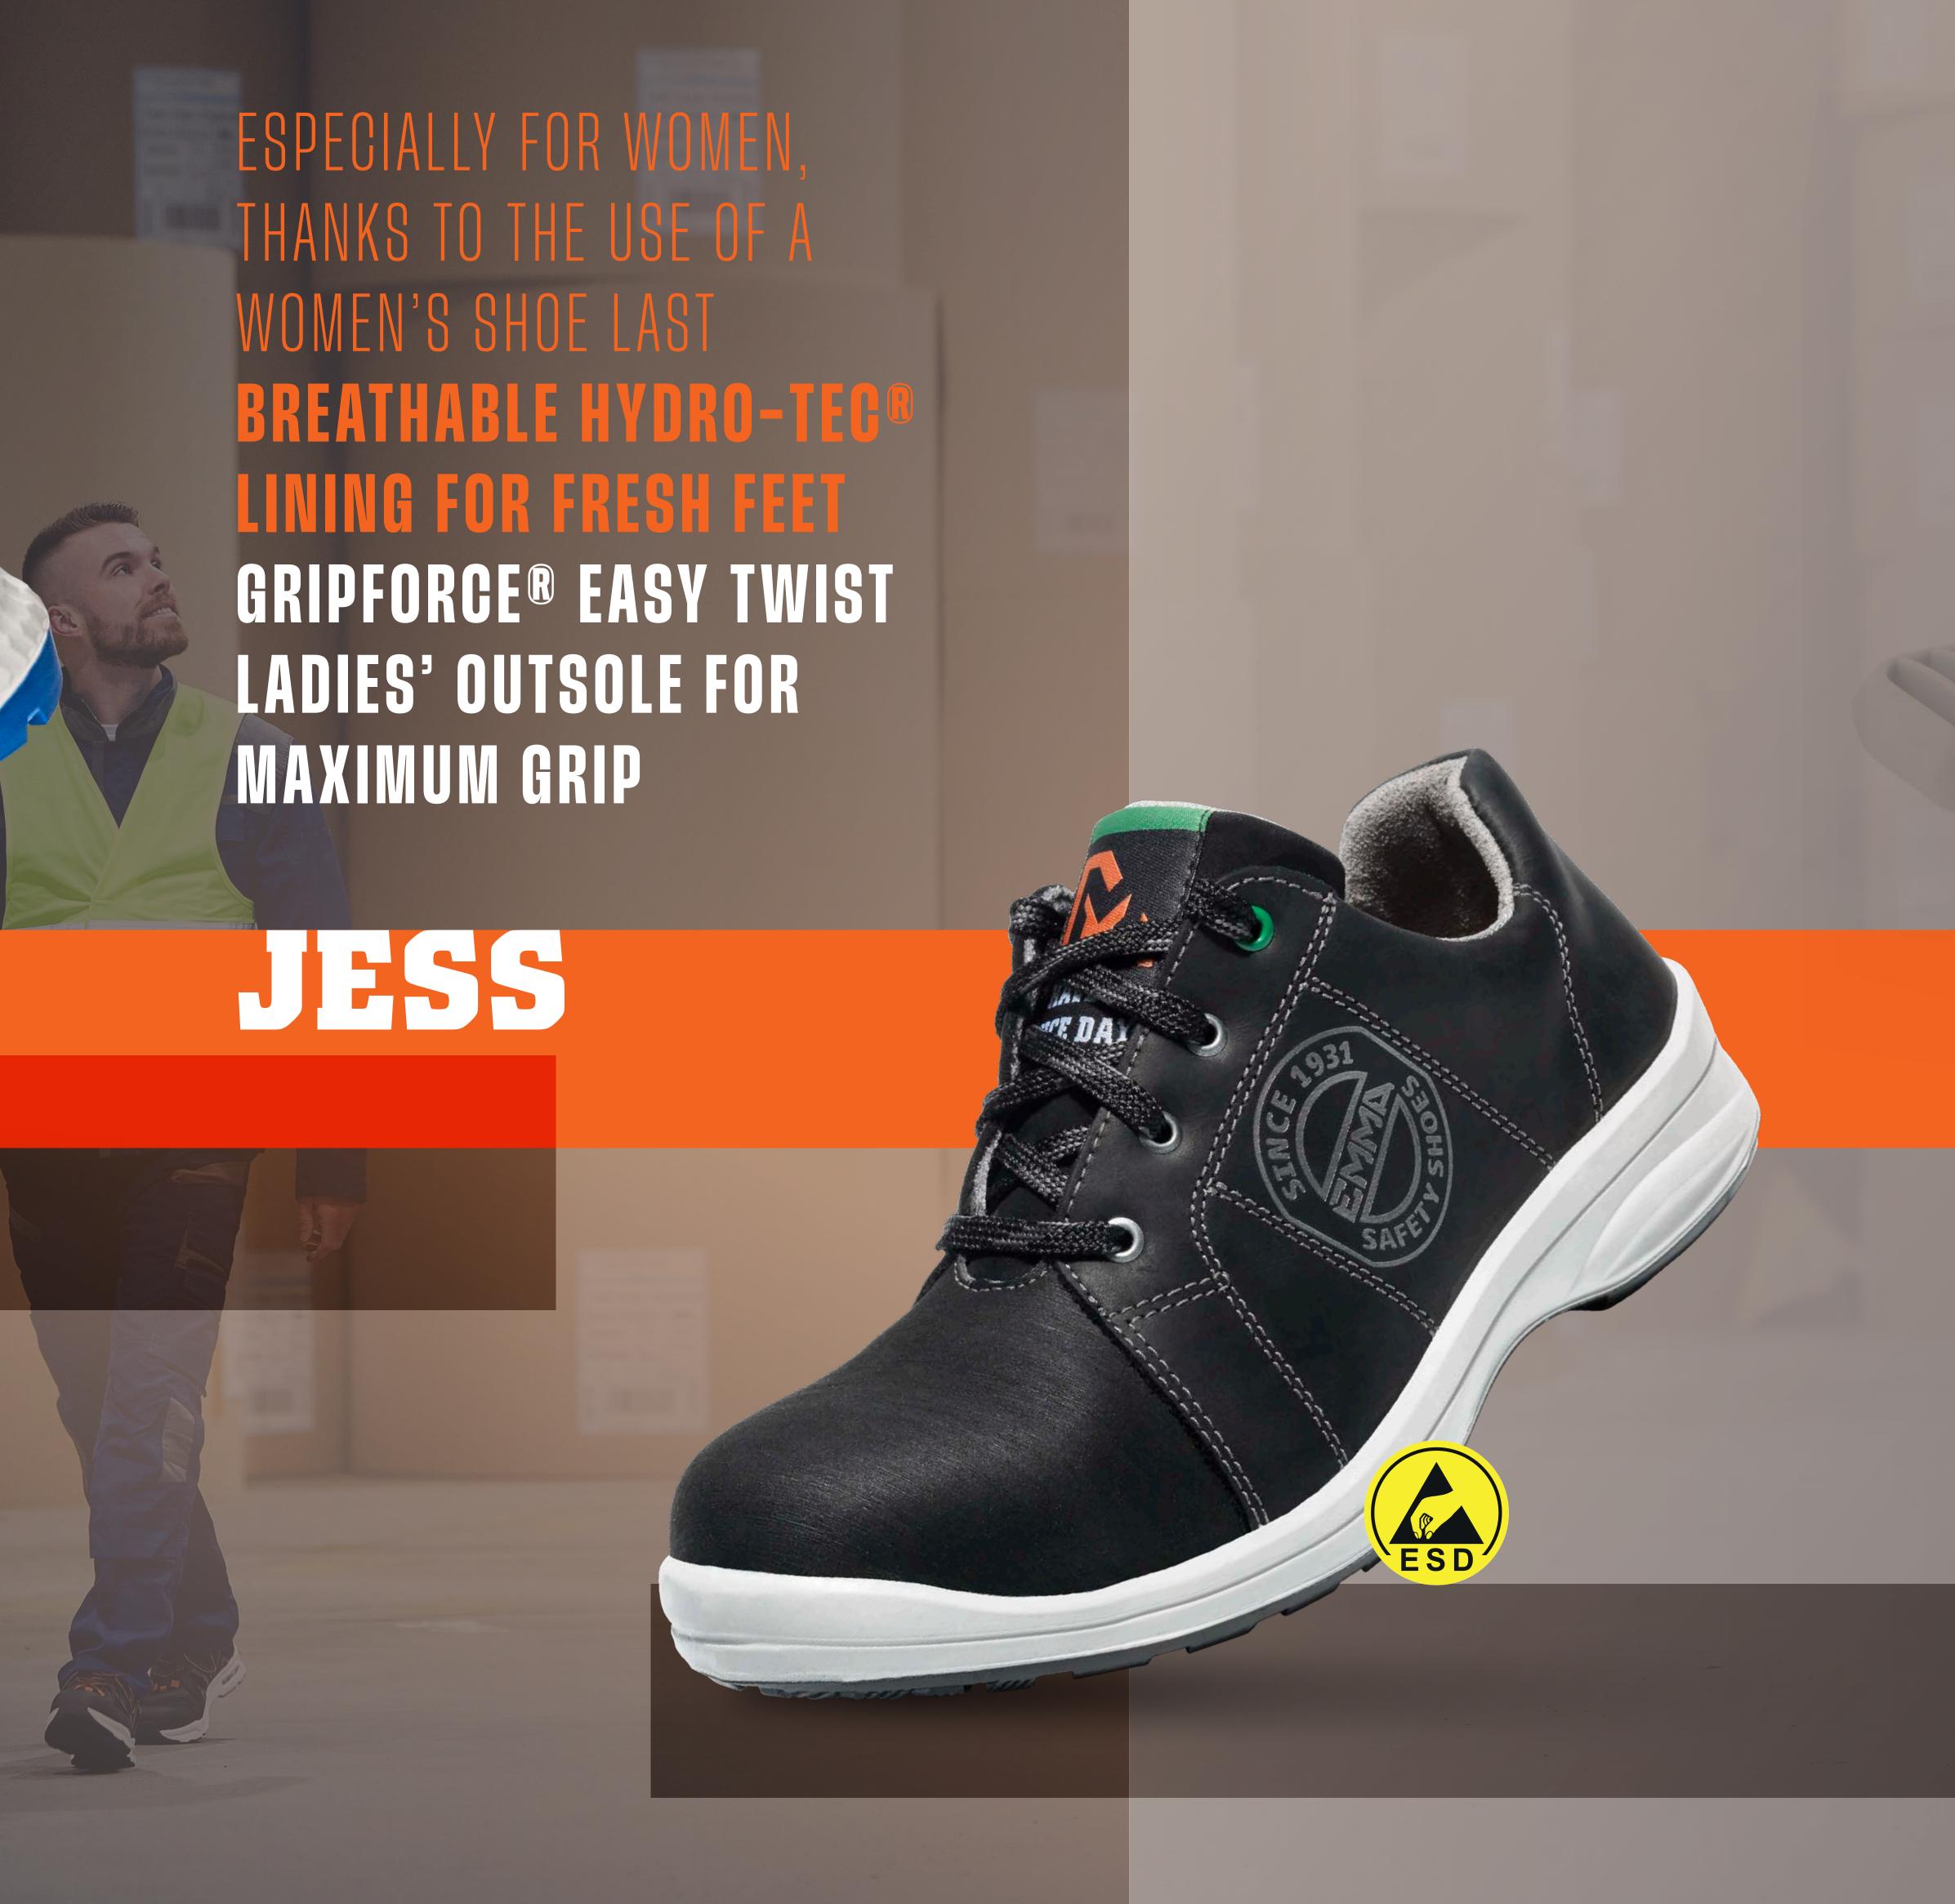

### METAL-FREE WITH SCUFFCAP FOR LONGER DURABILITY HIGH WEARING COMFORT THANKS TO FEATHERLIGHT MATERIALS AND A SOFT INSOLE **ULTIMATE GRIP THROUGH** FRAMEWORK PU OUTSOLE