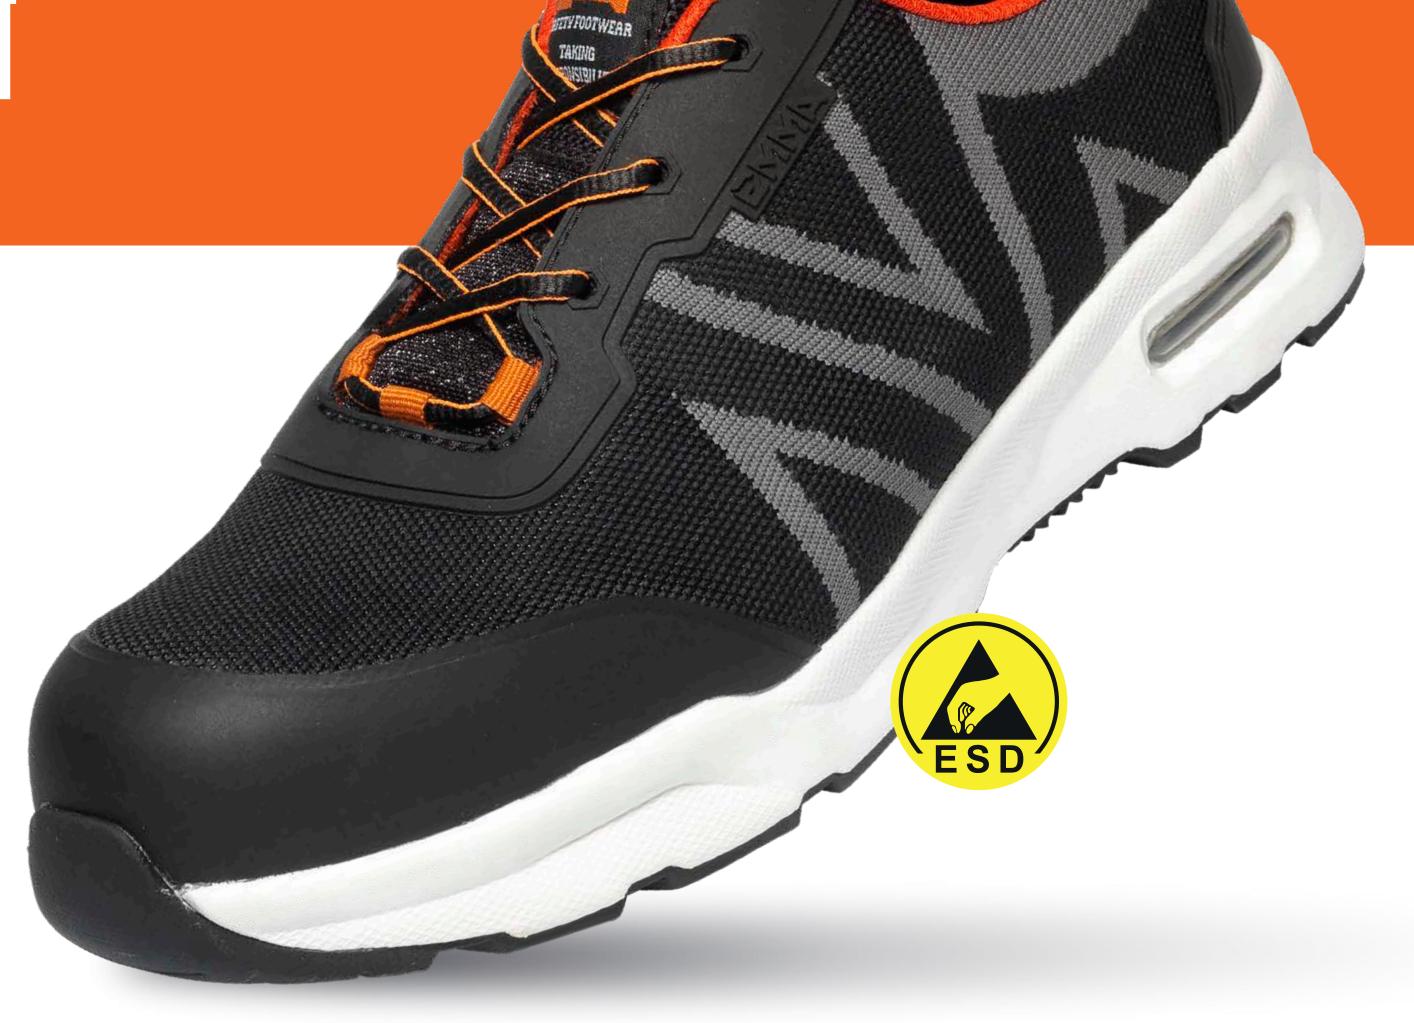

### ESD-APPROVED, AGILE, Sporty, and with **Ultimate grip**

### SPORTY, COMFORTABLE SAFETY SHOE LIGHTWEIGHT DUE TO TEXTILE UPPER AND NANO CARBON TOE CAP AIRBAG IN THE OUTSOLE