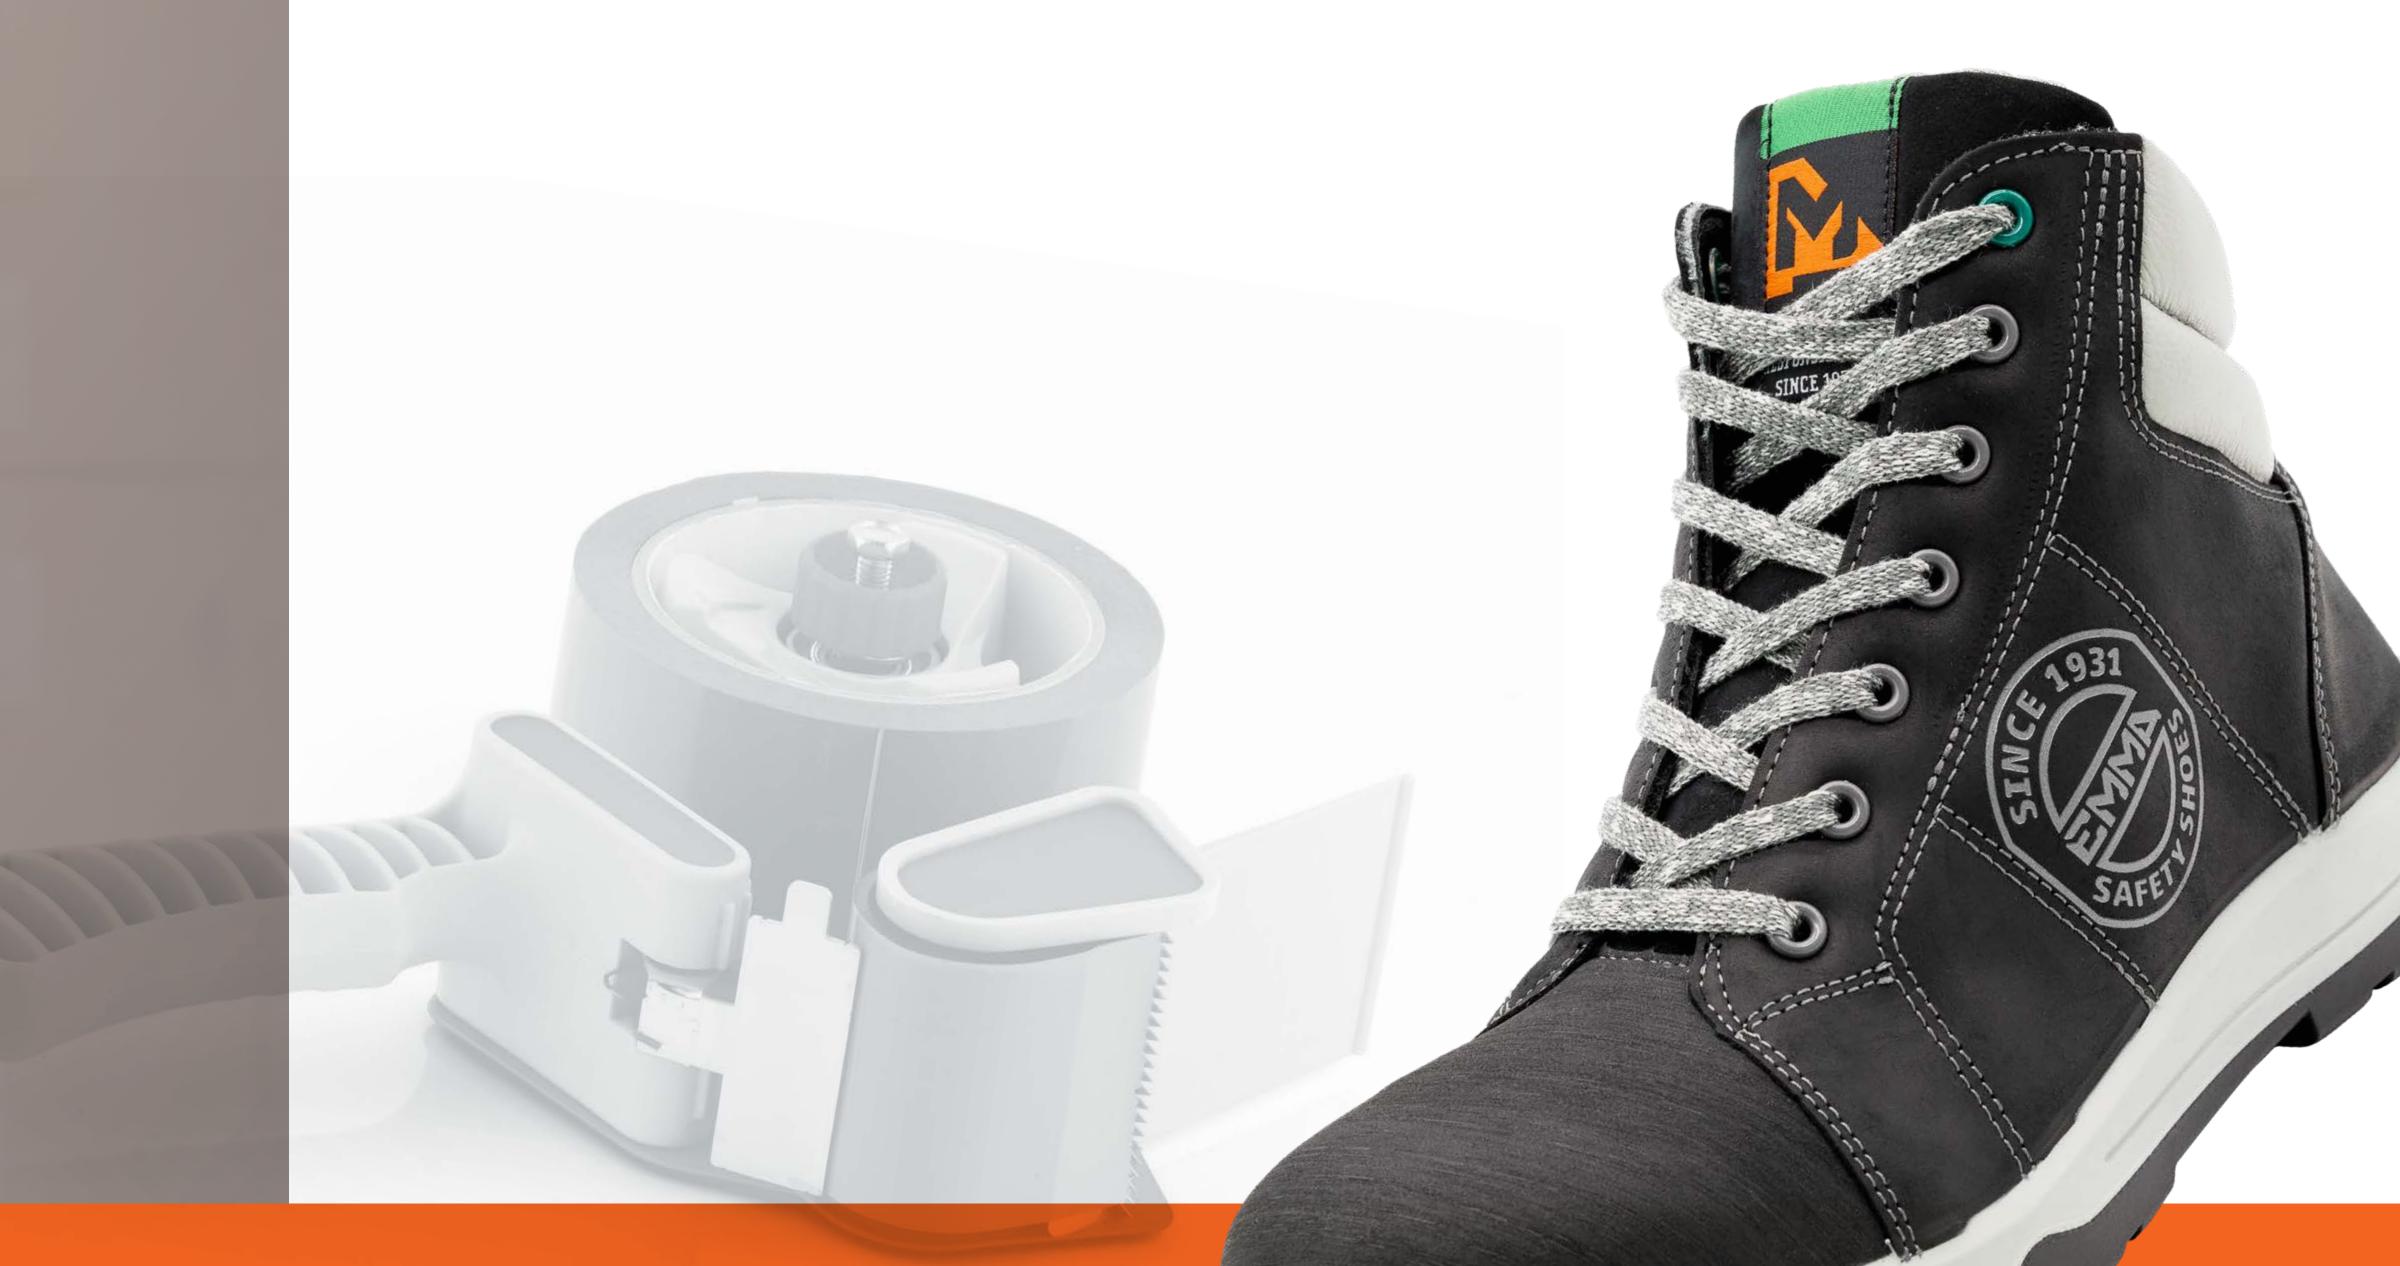

# 

STRONG SHOCK-ABSORBING SOLES AND A SPECIAL HEEL CONSTRUCTION **DENIMX LACES MADE FROM RECYCLED JEANS METAL-FREE** ALSO AVAILABLE AS A LOW MODEL

FSD

**METAL-FREE WITH A FIBERGLASS TOE CAP ONE OF EMMA'S MOST BREATHABLE SHOES** VELCRO FASTENERS FOR QUICK ON AND OFF

## DAYFONA